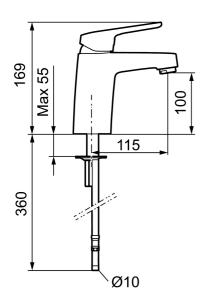

**Article number:** 83507300 Flow 3 bar: 3.0 l/m

**Description:** Chrome, 3 l/min at 200–600 kPa, LEED compliant, connection flat end Ø10 mm

- Basin mixer with extra low flow, BREEAM and LEED compliant
- · Cold Start
- · Ceramic cartridge with soft closing function
- · Adjustable flow control and temperature limiter
- · Eco (energy and water saving constant flow aerator)
- Soft PEX<sup>®</sup> hoses (stainless steel braided)