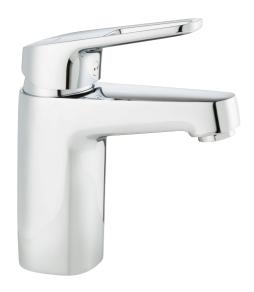

## SILJAN basin mixer

Soft, curved lines and ultra-shiny surfaces. We have emphasised clean design, simplicity and function, in line with our vision of caring for people and the environment. Strong focus has been placed on design, and specific shapes are used consistently to create a coordinated look.

Big or small? Our FM Mattsson Siljan has products for everybody, regardless of their taste or the size of their home. The new Siljan Mini basin mixer is a compact product that packs a punch. Specially designed for small homes, small bathrooms or small hands. The choice is yours. Needless to say, you get the same high quality, just in a smaller size.

**Article number:** 83507300 Flow 3 bar: 3.0 l/m

**Description:** Chrome, 3 l/min at 200–600 kPa, LEED compliant, connection flat end Ø10 mm

- Basin mixer with extra low flow, BREEAM and LEED compliant
- · Cold Start
- · Ceramic cartridge with soft closing function
- · Adjustable flow control and temperature limiter
- · Eco (energy and water saving constant flow aerator)
- Soft PEX<sup>®</sup> hoses (stainless steel braided)