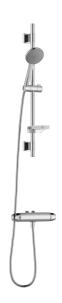

## 9000XE shower kit Vaska

9000XE shower kit is our complete shower kit with a mixer and shower set in chrome. The mixer, combined with the large nozzle, delivers a pleasant shower experience with good pressure and an ample jet range without wasting water. The shower kit is easy to install in all types of bathrooms and can be supplemented with a tub spout.

LEED/BREEAM compliant

- Note! 40 c/c
- · Safety mixer 9000XE and shower set 9000XE
- Shower set has anti lime-scale hand shower, shower bar with slider, soap dish and wall brackets with sealing
- Lead Free material