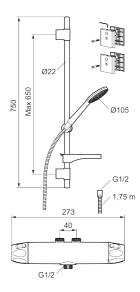

This product is LEED/BREEAM compliant, which means it meets the flow rate requirements applicable to certain new buildings and conversions.

**Article number:** 86891003 Flow 3 bar: 6.0 l/m

Description: Brushed chrome, 40 c/c, pipe connection up,

LEED/BREEAM compliant

- Note! 40 c/c
- · Safety mixer 9000XE and shower set 9000XE
- Shower set has anti lime-scale hand shower, shower bar with slider, soap dish and wall brackets with sealing
- Lead Free material