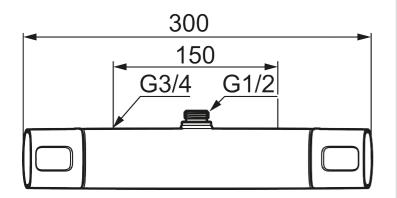

Article number: 83811500 Description: Chrome

- With shower connection up
- Pressure balanced thermostatic mixer
- With ceramic sealed headwork
- Temperature handle with safety stop at 38°C
- With Eco-function
- Approved non-return valves, EN-Standard EN1717