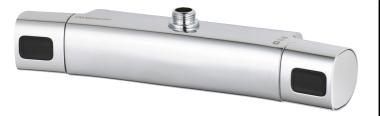

Article number: 83811500 Description: Chrome

- With shower connection up
- Pressure balanced thermostatic mixer
- With ceramic sealed headwork
- Temperature handle with safety stop at 38°C
- With Eco-function
- Approved non-return valves, EN-Standard EN1717