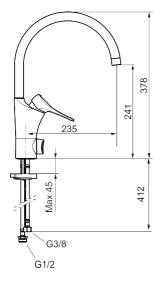

Article number: 86017410 Flow 3 bar: 3.1 l/m Description: Chrome, LEED/BREEAM compliant

- Cold Start
- · Ceramic cartridge with soft closing function
- · Adjustable flow control and temperature limiter
- · Eco Flow (energy and water saving aerator)
- Swivel spout, limitation part for 60°, 85°, 110° or 360° included
- With dish washer valve, switchable between cold and hot water. Pre-set on cold water
- Soft PEX® hoses with 3/8" connecting nut (stainless steel braided)
- Lead Free material
- Hole diameter Ø34-37 mm

## 9000XE kitchen mixer

9000XE kitchen mixer with C-spout with dishwasher valve in chrome suits any kitchen, whatever its size. This kitchen mixer is lead-free and equipped with our smart, innovative, energy-saving functions such as cold start, soft closing, a temperature limiter function and an energy- and watersaving aerator. Its timeless, practical design makes it a functional and aesthetically durable addition to any modern home. This product is LEED/BREEAM compliant, which means it meets the flow rate requirements applicable to certain new buildings and conversions.