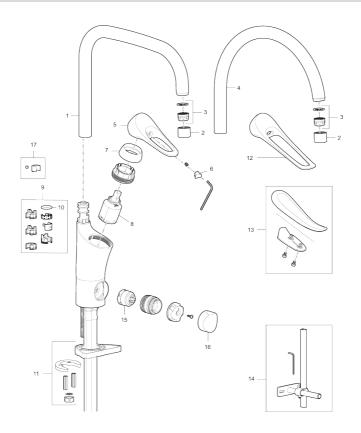

### Sparepartlist

| NO. | FMM NO.    | RSK     | DESCRIPTION                             |
|-----|------------|---------|-----------------------------------------|
| 1   | S600103    | 8387035 | Spout, U-model, chrome                  |
| 1   | S600103.75 | 8387037 | Spout, U-model, brushed chrome          |
| 2   | S600155    | 8280012 | Housing M22 int., chrome                |
| 2   | S600155.75 | 8280013 | Housing M22 int., brushed chrome        |
| 3   | 29102910   | 8281534 | Aerator insert, 5,5–6,5 l/min at 300kPa |
| 3   | 29100500   | 8281532 | Aerator insert, 5 l/min at 200–600 kPa  |
| 3   | S600072    | 8281671 | Aerator insert, 3 l/min at 200–600 kPa  |
| 4   | S600102    | 8387032 | Spout, C-model, chrome                  |

# **FM Mattsson**

| NO. | FMM NO.    | RSK     | DESCRIPTION                                                               |
|-----|------------|---------|---------------------------------------------------------------------------|
| 4   | S600102.75 | 8387034 | Spout, C-model, brushed chrome                                            |
| 5   | S600096    | 8387022 | Lever, complete, chrome                                                   |
| 5   | S600096.75 | 8387024 | Lever, complete, Brushed chromeb                                          |
| 6   | S600097    | 8387025 | Cover lid with colour marking                                             |
| 7   | S600101    | 8387029 | Cover sleeve, chrome                                                      |
| 7   | S600101.75 | 8387031 | Cover sleeve, brushed chrome                                              |
| 8   | S600098    | 8387026 | Ceramic cartridge with tool, for kitchen mixers                           |
| 8   | S600209    | 8387039 | Ceramic cartridge, without tool, for kitchen mixers                       |
| 8   | S600100    | 8387028 | Ceramic cartridge with tool, for kitchen mixer (LEED) and basin mixer     |
| 8   | S600099    | 8387027 | Ceramic cartridge, without tool, for kitchen mixer (LEED) and basin mixer |
| 9   | 58641000   | 8594560 | Lock kit for swivel spout                                                 |
| 10  | 37801550   | 8295350 | O-ring 15,54 x 2,62, 2 pcs                                                |
| 11  | S600159    | 8387097 | Fastening kit, for kitchen mixer                                          |
| 12  | S600175    | 8387083 | Care-lever, complete                                                      |
| 13  | S600106    | 8397001 | Care-kit                                                                  |
| 14  | S600308    | 8387263 | Stabilizer kit                                                            |
| 15  | S600337    | 8346905 | Ceramic cartridge for dishwasher, with service tool                       |
| 15  | S600316    | 8387265 | Ceramic cartridge for dishwasher, without service tool                    |
| 16  | S600104    | 8387038 | Knob for dishwasher, chrome                                               |
| 17  | S600140    | 8387023 | Stop screw with limitation segment, for fixed spout                       |