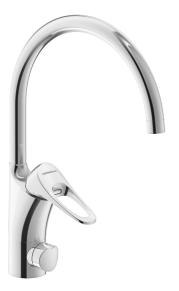

## 9000XE kitchen mixer

9000XE kitchen mixer with C-spout with dishwasher valve in chrome suits any kitchen, whatever its size. This kitchen mixer is lead-free and equipped with our smart, innovative, energysaving functions such as cold start, soft closing, a temperature limiter function and an energy- and water-saving aerator. Its timeless, practical design makes it a functional and aesthetically durable addition to any modern home. This product is LEED/BREEAM compliant, which means it meets the flow rate requirements applicable to certain new buildings and conversions.

Article number: 86017410 Flow 3 bar: 3.1 l/m Description: Chrome, LEED/BREEAM compliant

- Cold Start
- · Ceramic cartridge with soft closing function
- · Adjustable flow control and temperature limiter
- · Eco Flow (energy and water saving aerator)
- Swivel spout, limitation part for 60°, 85°, 110° or 360° included
- With dish washer valve, switchable between cold and hot water. Pre-set on cold water
- Soft PEX® hoses with 3/8" connecting nut (stainless steel braided)
- Lead Free material
- Hole diameter Ø34-37 mm

## 9000XE kitchen mixer

9000XE kitchen mixer with C-spout with dishwasher valve in chrome suits any kitchen, whatever its size. This kitchen mixer is lead-free and equipped with our smart, innovative, energy-saving functions such as cold start, soft closing, a temperature limiter function and an energy- and watersaving aerator. Its timeless, practical design makes it a functional and aesthetically durable addition to any modern home. This product is LEED/BREEAM compliant, which means it meets the flow rate requirements applicable to certain new buildings and conversions.