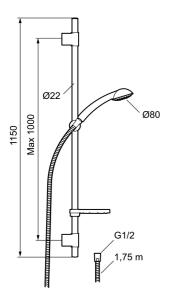

**Article number:** 94701010 **Flow 3 bar:** 7.5 l/m

**Description:** Chrome

- Anti lime-scale hand shower with Eco Flow 7,5 l/min
- · With transparent soap dish
- Shower bar with slider and flexible upper wall brackets with sealing