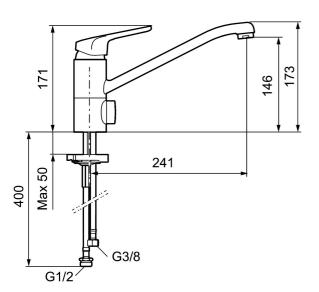

**Article number:** 83210010 Flow 3 bar: 9.0 l/m **Description:** Chrome, connection nut G3/8"

- · Cold Start
- · Ceramic cartridge with soft closing function
- · Adjustable flow control and temperature limiter
- Eco Flow (energy and water saving aerator)
- Swivel spout 110°
- With dish washer valve, switchable between cold and hot water.

  Pre-set on cold water
- Soft PEX® hoses (stainless steel braided)
- Hole diameter Ø34-37 mm