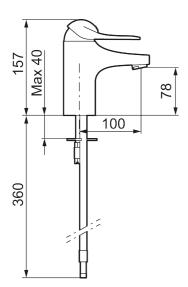

Article number: 80606000 Flow 3 bar: 7.5 l/m Description: Chrome, Eco Plus, connection nut G3/8"

- · Cold Start
- Ceramic cartridge with soft closing function
- · Adjustable flow control and temperature limiter
- Eco Flow (energy and water saving aerator)
- Soft PEX® hoses (stainless steel braided)