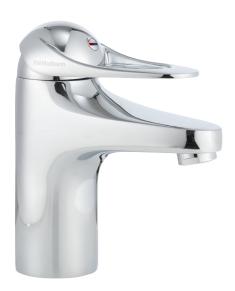

## 9000E basin mixer

An optimal fusion of design and function. The FM Mattsson 9000E range ushers in a new generation of mixers that are environmentally engineered down to the last detail. The mixer brings beauty and technical perfection to your bathroom. Even in its basic version, the mixer has unique functions that save energy without compromising on comfort.

Article number: 80606000 Flow 3 bar: 7.5 l/m Description: Chrome, Eco Plus, connection nut G3/8"

- · Cold Start
- Ceramic cartridge with soft closing function
- · Adjustable flow control and temperature limiter
- Eco Flow (energy and water saving aerator)
- Soft PEX® hoses (stainless steel braided)