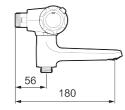

Article number: 86900000 Flow 3 bar: 22.7 l/m Description: Chrome, 160 c/c

- Pressure balanced thermostatic mixer
- · Swivel spout with built-in diverter
- With ceramic sealed headwork
- Temperature handle with safety stop at 38°C
- With Eco-function
- Lead Free material
- Approved non-return valves, EN-Standard EN1717