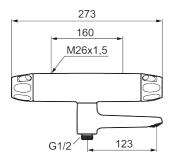

Article number: 86900000 Flow 3 bar: 22.7 l/m Description: Chrome, 160 c/c

- Pressure balanced thermostatic mixer
- · Swivel spout with built-in diverter
- With ceramic sealed headwork
- Temperature handle with safety stop at 38°C
- With Eco-function
- Lead Free material
- Approved non-return valves, EN-Standard EN1717