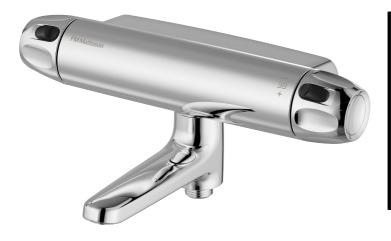

## 9000XE bath mixer

9000XE bath tub mixer is a mixer in chrome with carefully balanced pressure and temperature regulation, low weight, and noise absorbing as well as energy-saving functions. It is also equipped with double check valves for added safety.

Article number: 86900000 Flow 3 bar: 22.7 l/m Description: Chrome, 160 c/c

- Pressure balanced thermostatic mixer
- · Swivel spout with built-in diverter
- With ceramic sealed headwork
- Temperature handle with safety stop at 38°C
- With Eco-function
- Lead Free material
- Approved non-return valves, EN-Standard EN1717