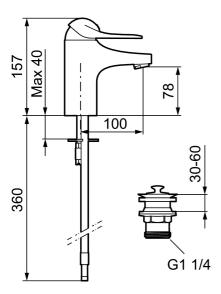

**Article number:** 80630000 **Flow 3 bar:** 6.1 l/m **Description:** Chrome, connection flat end Ø10 mm

- · With captive waste, lower part in plastic
- · Cold Start
- · Ceramic cartridge with soft closing function
- · Adjustable flow control and temperature limiter
- Eco Flow (energy and water saving aerator)
- Soft PEX<sup>®</sup> hoses (stainless steel braided)