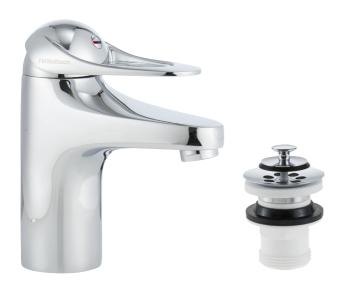

## 9000E basin mixer

An optimal fusion of design and function. The FM Mattsson 9000E range ushers in a new generation of mixers that are environmentally engineered down to the last detail. The mixer brings beauty and technical perfection to your bathroom. Even in its basic version, the mixer has unique functions that save energy without compromising on comfort.

**Article number:** 80630000 **Flow 3 bar:** 6.1 l/m **Description:** Chrome, connection flat end Ø10 mm

- · With captive waste, lower part in plastic
- · Cold Start
- · Ceramic cartridge with soft closing function
- · Adjustable flow control and temperature limiter
- Eco Flow (energy and water saving aerator)
- Soft PEX<sup>®</sup> hoses (stainless steel braided)