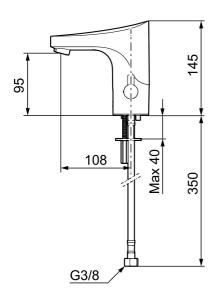

#### Installation:

- · Automatic sensor calibration
- After adjusting to the desired temperature, knob can be replaced with a lid
- All models can be adapted for either battery 6V or mains operation 12V AC/DC
- Mains operation requires power supply art.no. S600129, alternatively transformer art.no. S600128
- Soft PEX<sup>®</sup> hoses with integrated non return valves and filters (stainless steel braided)

## **FM Mattsson**

• Hole diameter Ø33,5-37 mm