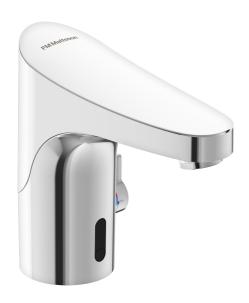

# 9000E tronic basin mixer, mains operation

FM Mattsson 9000E Tronic is a new generation of sensor operated mixers in Sweden. All technical parts are integrated in the mixer body for easy maintenance. The temperature is easily set by means of a lever at the side of the mixer. The lever can be fixed in order to

secure the mixer against scalding or alternatively remove the lever if you need only a fixed temperature. There is also a programmable function for hygienic flush that prevents the water to be stagnant too long and thereby prevents bacteria to grow.

**Article number:** 16411000 **Flow 3 bar:** 5.5 l/m **Description:** Chrome, mains operation, without transformer

- With temperature knob, mains operation (without transformer)
- · Soft closing solenoid valve
- · Safe against vandalism, complete in metal
- Eco (energy and water saving constant flow aerator, 5 l/min at 200– 600 kPa)
- · Flush Timeout safety shut-off to prevent flooding
- 30 sec, rinse time via sensor.
- Can be turned off for 60 sec. (eg for cleaning)
- · Low power consumption Long life
- · Equipped with system for thermal disinfection against legionella
- · IP class sensor, IP67
- Approved non-return valves, EN-Standard EN1717
- · Environmental friendly material, Lead free, Nickel Free