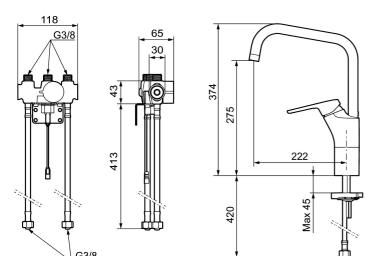

## Installation:

- · Automatic sensor calibration
- All models can be adapted for either battery 6V or mains operation 12V AC/DC
- For mains operation requires installation of the adapter kit FMM \$600147
- Soft PEX® hoses with 3/8" connecting nut (stainless steel braided)
- Hole diameter Ø34-37 mm

## Settings:

G3/8

- · Programmable detection distance
- · Adjustable flush time