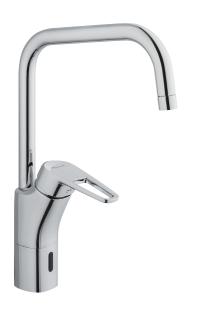

## SILJAN duo kitchen mixer

FM Mattsson Siljan Duo has a traditional lever as well as a touchless sensor function. The mixer is activated by holding a hand in front of the sensor. It will deliver a limited amount of water during a chosen time period - 4, 8 or 12 seconds, but can easily be stopped by holding the hand again in front of the sensor. Simple and hygienic!

**Article number:** 83020010 **Flow 3 bar:** 10.2 l/m

**Description:** Chrome, battery operation (included battery)

- Cold Start
- · Ceramic cartridge with soft closing function
- · Adjustable flow control and temperature limiter
- · Eco Flow (energy and water saving aerator)
- Swivel spout, limitation part for 60°, 85°, 110° or 360° included
- Flush Timeout safety shut-off to prevent flooding
- Can be turned off for 5 min. (eg for cleaning)
- Low power consumption Long life
- IP class sensor, IP67
- Approved non-return valves, EN-Standard EN1717