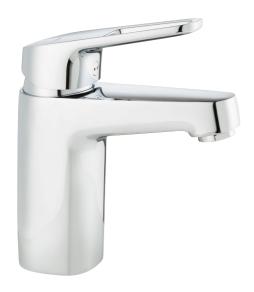

## SILJAN basin mixer

emphasised clean design, simplicity and function, in line with our vision of caring for people and the environment. Strong focus has been placed on design, and specific shapes are used consistently to create a coordinated look.

Big or small? Our FM Mattsson Siljan has products for everybody, regardless of their taste or the size of their home. The new Siljan Mini basin mixer is a compact product that packs a punch. Specially designed for small homes, small bathrooms or small hands. The choice is yours. Needless to

Soft, curved lines and ultra-shiny surfaces. We have

Article number: 83506000 Flow 3 bar: 8.4 l/m

Description: Chrome, Eco Plus, connection flat end Ø10 mm

say, you get the same high quality, just in a smaller size.