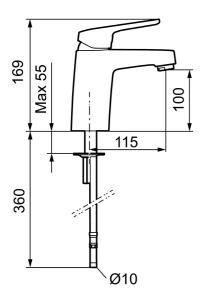

Soft, curved lines and ultra-shiny surfaces. We have

Article number: 83506000 Flow 3 bar: 8.4 l/m

Description: Chrome, Eco Plus, connection flat end Ø10 mm

say, you get the same high quality, just in a smaller size.