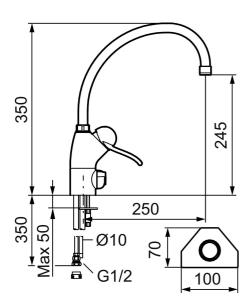

Article number: 91111000

Description: Chrome, Eco Flow, with CU Ø10 mm

- · Ceramic cartridge with soft closing function
- · Adjustable flow control and temperature limiter
- Swivel spout 110°
- With dish washer valve, switchable between cold and hot water.
  Pre-set on cold water
- Hole diameter Ø28 mm