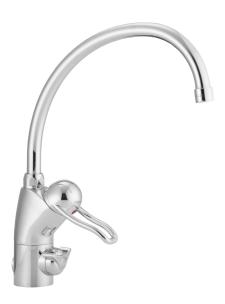

## 9000 kitchen mixer

The FM Mattsson 9000 kitchen mixer has a harmonious, classic design. Standard features include a hot water lock, adjustable flow control, a soft-close mechanism and a ceramic seal. These features eliminate the risk of scalding, and protect the pipes by preventing water hammering. With its popular, user-friendly design, this has been Sweden's best selling mixer for many years.

Article number: 91111000

Description: Chrome, Eco Flow, with CU Ø10 mm

- · Ceramic cartridge with soft closing function
- · Adjustable flow control and temperature limiter
- Swivel spout 110°
- With dish washer valve, switchable between cold and hot water.
  Pre-set on cold water
- Hole diameter Ø28 mm