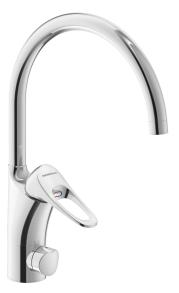

## 9000XE kitchen mixer

9000XE kitchen mixer with C-spout with dishwasher valve in chrome suits any kitchen, whatever its size. This kitchen mixer is lead-free and equipped with our smart, innovative, energy-saving functions such as cold start, soft closing, a temperature limiter function and an energy- and water-saving aerator. Its timeless, practical design makes it a functional and aesthetically durable addition to any modern home.

Article number: 86010010 Flow 3 bar: 6.0 l/m Description: Chrome

- · Cold Start
- · Ceramic cartridge with soft closing function
- · Adjustable flow control and temperature limiter
- Eco Flow (energy and water saving aerator)
- Swivel spout, limitation part for 60°, 85°, 110° or 360° included
- With dish washer valve, switchable between cold and hot water. Pre-set on cold water
- Soft PEX<sup>®</sup> hoses with 3/8" connecting nut (stainless steel braided)
- Lead Free material
- Hole diameter Ø34-37 mm