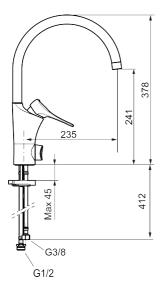

Article number: 86010010 Flow 3 bar: 6.0 l/m Description: Chrome

- · Cold Start
- · Ceramic cartridge with soft closing function
- · Adjustable flow control and temperature limiter
- Eco Flow (energy and water saving aerator)
- Swivel spout, limitation part for 60°, 85°, 110° or 360° included
- With dish washer valve, switchable between cold and hot water. Pre-set on cold water
- Soft PEX<sup>®</sup> hoses with 3/8" connecting nut (stainless steel braided)
- Lead Free material
- Hole diameter Ø34-37 mm