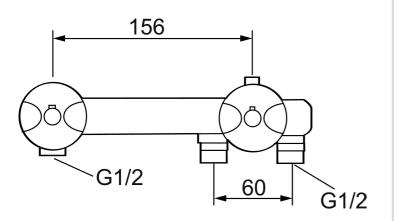

Article number: 92350000

Description: Chrome, 60 c/c, for shower cabin

- · Pressure balanced thermostatic mixer
- · With spacer rings
- Approved non-return valves, EN-Standard EN1717