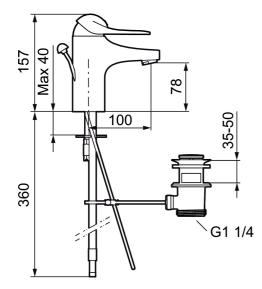

Article number: 80650000 Flow 3 bar: 6.1 l/m Description: Chrome, connection flat end Ø10 mm

- With pop-up waste, in metal
- Cold Start
- · Ceramic cartridge with soft closing function
- Adjustable flow control and temperature limiter
- Eco Flow (energy and water saving aerator)
- Soft PEX<sup>®</sup> hoses (stainless steel braided)