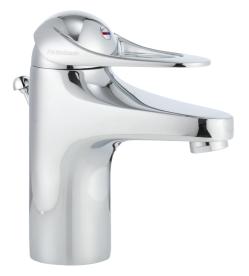

## 9000E basin mixer

An optimal fusion of design and function. The FM Mattsson 9000E range ushers in a new generation of mixers that are environmentally engineered down to the last detail. The mixer brings beauty and technical perfection to your bathroom. Even in its basic version, the mixer has unique functions that save energy without compromising on comfort.

Article number: 80650000 Flow 3 bar: 6.1 l/m Description: Chrome, connection flat end Ø10 mm

- With pop-up waste, in metal
- Cold Start
- · Ceramic cartridge with soft closing function
- Adjustable flow control and temperature limiter
- Eco Flow (energy and water saving aerator)
- Soft PEX<sup>®</sup> hoses (stainless steel braided)