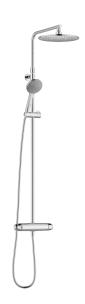

## 9000XE head shower kit

9000XE head shower kit is a head shower kit in chrome. The telescopic shower bar allows the wall bracket's height to be adapted to the specific bathroom's ceiling height, as well as to the user's height and/or the preferred distance to the shower head.

**Article number:** 86830000 Flow 3 bar: 7.6 l/m

Description: Chrome, 160 c/c

- Note! 160 c/c
- Safety mixer 9000XE and head shower set 9000XE
- · With reversible headwork
- · Anti lime-scale head- and hand shower
- · Shower bar with slider and wall bracket with sealing
- · Shower pipe can be shortened if required
- Wall bracket freely adjustable in height, 700–970 from connection and 50–100 mm from wall, 2x20 mm spacers included, with sealing, hidden pipe joint
- · Lead Free material