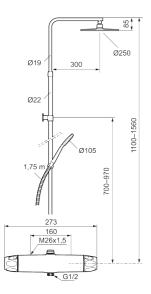

**Article number:** 86830000 Flow 3 bar: 7.6 l/m

Description: Chrome, 160 c/c

- Note! 160 c/c
- Safety mixer 9000XE and head shower set 9000XE
- · With reversible headwork
- · Anti lime-scale head- and hand shower
- · Shower bar with slider and wall bracket with sealing
- · Shower pipe can be shortened if required
- Wall bracket freely adjustable in height, 700–970 from connection and 50–100 mm from wall, 2x20 mm spacers included, with sealing, hidden pipe joint
- · Lead Free material