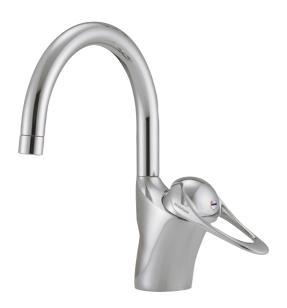

## 9000E wash trough mixer

An optimal fusion of design and function. The FM Mattsson 9000E range ushers in a new generation of mixers that are environmentally engineered down to the last detail. The mixer brings beauty and technical perfection to your bathroom. Even in its basic version, the mixer has unique functions that save energy without compromising on comfort.

**Article number:** 81180000 **Flow 3 bar:** 7.7 l/m **Description:** Chrome, connection flat end Ø10 mm

- · Cold Start
- · Ceramic cartridge with soft closing function
- · Adjustable flow control and temperature limiter
- Fixed spout
- Soft PEX® hoses (stainless steel braided)