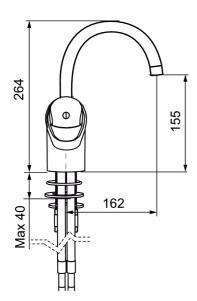

**Article number:** 81180000 **Flow 3 bar:** 7.7 l/m **Description:** Chrome, connection flat end Ø10 mm

- · Cold Start
- · Ceramic cartridge with soft closing function
- · Adjustable flow control and temperature limiter
- Fixed spout
- Soft PEX® hoses (stainless steel braided)