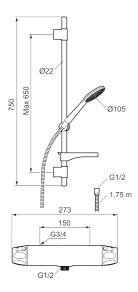

## 9000XE shower kit

9000XE shower kit is our complete shower kit with a mixer and shower set in brushed chrome. The mixer, combined with the large nozzle, delivers a pleasant shower experience with good pressure and an ample jet range without wasting water. The shower kit is easy to install in all types of bathrooms and can be supplemented with a tub spout.

- Safety mixer 9000XE and head shower set 9000XE
- Shower set has anti lime-scale hand shower, shower bar with slider, soap dish and wall brackets with sealing
- · Lead Free material