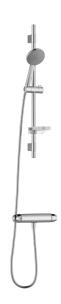

## 9000XE shower kit

9000XE shower kit is our complete shower kit with a mixer and shower set in brushed chrome. The mixer, combined with the large nozzle, delivers a pleasant shower experience with good pressure and an ample jet range without wasting water. The shower kit is easy to install in all types of bathrooms and can be supplemented with a tub spout.

- Safety mixer 9000XE and head shower set 9000XE
- Shower set has anti lime-scale hand shower, shower bar with slider, soap dish and wall brackets with sealing
- · Lead Free material