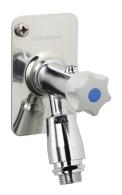

## Garden valve with vacuum valve and plastic handle

Our garden valves are self-draining and therefore frost-proof even if you forget to dismantle the garden hose before the season with degrees below zero. However, we recommended that you always remove the hose and coupling when there is a risk of low temperatures.

Article number: 42940410

Description: For wall thickness max. 400 mm

- Self-draining
- · With vacuum valve and plastic handle
- · With approved non-return valve
- · Frost-proof even if the hose/coupling is connected
- · Can be cut to suit wall thickness
- Wall bracket: H=106 mm, W=66 mm, diagonal screw holes
- Approved backflow prevention device, EN-Standard EN 1717