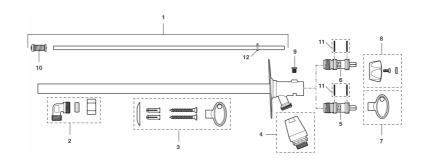

Article number: 42940410

| Sparepartlist |          |         |                                          |
|---------------|----------|---------|------------------------------------------|
| NO.           | FMM NO.  | RSK     | DESCRIPTION                              |
| 1             | 37570400 | 4316710 | Spindle, L=400 mm                        |
| 1             | 37570600 | 4316711 | Spindle, L=600 mm                        |
| 1             | 37571000 | 4316712 | Spindle, L=1000 mm                       |
| 2             | 37551000 | 4316708 | Valve body with cone and nut             |
| 3             | 39144300 | 4316713 | Fastening details                        |
| 4             | 29815000 | 5045393 | Chrome, 10 pcs                           |
| 4             | 29815009 | 5045391 | Chrome                                   |
| 5             | 35160009 | 4316706 | Headwork for loose key, retail packed    |
| 6             | 35160019 | 4316707 | Headwork for loose handle, retail packed |
| 7             | 42760009 | 4316714 | Key, retail packed                       |
| 8             | 42770000 | 4316715 | Handle                                   |
| 9             | 37590000 |         | Screw M5x6                               |
| 10            | 37580000 | 5438346 | Valve cone kit for spindle 3757          |
| 11            | 37801790 | 8314140 | O-ring 17,3 x 2,4, 2 pcs                 |
| 12            | 37521000 |         | Guiding ring, 3 pcs                      |