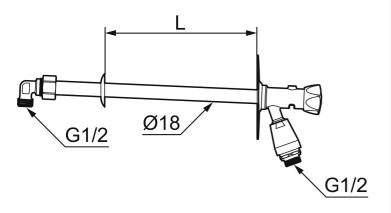

Article number: 42940410

Description: For wall thickness max. 400 mm

- Self-draining
- · With vacuum valve and plastic handle
- · With approved non-return valve
- · Frost-proof even if the hose/coupling is connected
- · Can be cut to suit wall thickness
- Wall bracket: H=106 mm, W=66 mm, diagonal screw holes
- Approved backflow prevention device, EN-Standard EN 1717

Article number: 42940410

| Sparepartlist |          |         |                                          |
|---------------|----------|---------|------------------------------------------|
| NO.           | FMM NO.  | RSK     | DESCRIPTION                              |
| 1             | 37570400 | 4316710 | Spindle, L=400 mm                        |
| 1             | 37570600 | 4316711 | Spindle, L=600 mm                        |
| 1             | 37571000 | 4316712 | Spindle, L=1000 mm                       |
| 2             | 37551000 | 4316708 | Valve body with cone and nut             |
| 3             | 39144300 | 4316713 | Fastening details                        |
| 4             | 29815000 | 5045393 | Chrome, 10 pcs                           |
| 4             | 29815009 | 5045391 | Chrome                                   |
| 5             | 35160009 | 4316706 | Headwork for loose key, retail packed    |
| 6             | 35160019 | 4316707 | Headwork for loose handle, retail packed |
| 7             | 42760009 | 4316714 | Key, retail packed                       |
| 8             | 42770000 | 4316715 | Handle                                   |
| 9             | 37590000 |         | Screw M5x6                               |
| 10            | 37580000 | 5438346 | Valve cone kit for spindle 3757          |
| 11            | 37801790 | 8314140 | O-ring 17,3 x 2,4, 2 pcs                 |
| 12            | 37521000 |         | Guiding ring, 3 pcs                      |