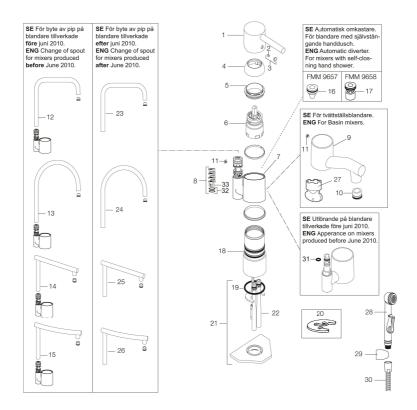

Article number: 96300000

| Sparepartlist |          |         |                                                   |  |
|---------------|----------|---------|---------------------------------------------------|--|
| NO.           | FMM NO.  | RSK     | DESCRIPTION                                       |  |
| 1             | 59400000 | 8591864 | Lever, complete, L=95 mm                          |  |
| 2             | 38730006 | 8591623 | Locking screw                                     |  |
| 3             | 59410000 | 8591863 | Cover lid with colour marking                     |  |
| 4             | 59330000 | 8591829 | Cover ring, chrome                                |  |
| 5             | 38051000 | 8241719 | Fastening nipple,chrome                           |  |
| 6             | 59110000 | 8591770 | Ceramic cartridge, not cold start (red ring)      |  |
| 7             | 59782000 | 8154090 | Sleeve for spout with socket and stop screw       |  |
| 8             | 58640000 | 8594555 | Lock kit for swivel spout                         |  |
| 9             | 59700000 | 8154047 | Spout for basin mixer with aerator and stop screw |  |
| 10            | 59752200 | 8242199 | Aerator M21,5 ext., 7–9 l/min at 300 kPa          |  |
| 11            | 38080000 | 8241723 | Stop screw                                        |  |

# **FM Mattsson**

| NO. | FMM NO.  | RSK     | DESCRIPTION                                                              |
|-----|----------|---------|--------------------------------------------------------------------------|
| 12  | 59712500 | 8154083 | Swivel spout for Garda I kitchen mixer, with aerator                     |
| 13  | 59722500 | 8154085 | Swivel spout for Garda II kitchen mixer, with aerator                    |
| 14  | 59732500 | 8154087 | Swivel spout for Garda III kitchen mixer, with aerator                   |
| 15  | 59742500 | 8154089 | Swivel spout for Garda IV kitchen mixer, with aerator                    |
| 16  | 37731705 | 8242261 | Diverter, ejector, Modell 2005-                                          |
| 17  | 37731005 | 8242259 | Diverter, ejector                                                        |
| 18  | 37204029 | 8593089 | Sealing rings, 2 pcs                                                     |
| 19  | 37802850 | 8141748 | O-ring 42,2x3,0                                                          |
| 20  | 39070016 | 8141755 | Fastening plate for two screws                                           |
| 21  | 39141000 | 8186888 | Fastening kit, for mixers without on/off valve                           |
| 22  | 39101500 | 8591858 | Connection pipes, CU 10x392, raw brass (for mixers without on/off valve) |
| 22  | 39101000 | 8591859 | Connecting Pipes , CU 10x363, chrome (for basin mixers)                  |
| 23  | 59712000 | 8154082 | Swivel spout for Garda I kitchen mixer, with aerator                     |
| 24  | 59722000 | 8154084 | Swivel spout for Garda II kitchen mixer, with aerator                    |
| 25  | 59732000 | 8154086 | Swivel spout for Garda III kitchen mixer, with aerator                   |
| 26  | 59742000 | 8154088 | Swivel spout for Garda IV kitchen mixer, with aerator                    |
| 27  | 60841000 | 8591891 | Key for aerator M21,5 x 1                                                |
| 28  | S600206  | 8233049 | Self-closing hand shower, chrome                                         |
| 29  | 34093000 | 8186018 | Wall bracket, chrome                                                     |
| 30  | S600207  | 8236647 | Shower hose, L=1,5 m, chrome                                             |
| 31  | 37801158 | 8594540 | O-ring 10,1 x 1,6, 2 pcs                                                 |
| 32  | 37801550 | 8295350 | O-ring 15,54 x 2,62, 2 pcs                                               |
| 33  | 58642000 | 8295339 | Fixed plug, 2 pcs, (black/grey)                                          |