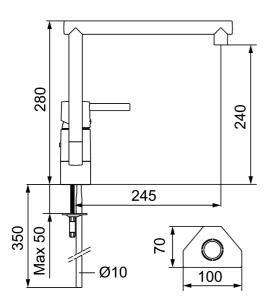

Article number: 96300000

Description: Chrome, with CU Ø10 mm

- · Ceramic cartridge with soft closing function
- · Adjustable flow control and temperature limiter
- Eco Flow (energy and water saving aerator)
- Swivel spout 110°
- Hole diameter Ø32-35 mm