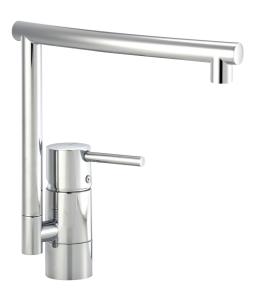

## GARDA IV kitchen mixer

Garda is a range of mixers with a clean, minimalist design. A Garda mixer enhances the overall interior of modern kitchens, and has our unique technical features including a soft-close mechanism and a ceramic seal. The spout is replaceable, so you can easily vary the mixer's appearance according to your preference. The choice is yours.

Article number: 96300000

Description: Chrome, with CU Ø10 mm

- · Ceramic cartridge with soft closing function
- · Adjustable flow control and temperature limiter
- Eco Flow (energy and water saving aerator)
- Swivel spout 110°
- Hole diameter Ø32-35 mm