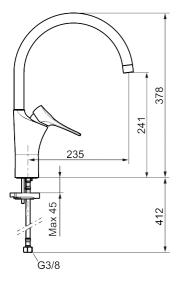

Article number: 86007010 Flow 3 bar: 4.5 l/m Description: Chrome, LEED/BREEAM compliant

- Cold Start
- · Ceramic cartridge with soft closing function
- · Adjustable flow control and temperature limiter
- · Eco Flow (energy and water saving aerator)
- Swivel spout, limitation part for 60°, 85°, 110° or 360° included
- Soft PEX<sup>®</sup> hoses with 3/8" connecting nut (stainless steel braided)
- · Lead Free material
- Hole diameter Ø34-37 mm