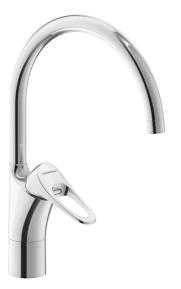

### 9000XE kitchen mixer

9000XE kitchen mixer with C-spout in chrome suits any kitchen, whatever its size. This kitchen mixer is lead-free and equipped with our smart, innovative, energy-saving functions such as cold start, soft closing, a temperature limiter function and an energy- and water-saving aerator. Its timeless, practical design makes it a functional and aesthetically durable addition to any modern home. This product is LEED/BREEAM compliant , which means it meets the flow rate requirements applicable to certain new buildings and conversions.

Article number: 86007010 Flow 3 bar: 4.5 l/m Description: Chrome, LEED/BREEAM compliant

- Cold Start
- · Ceramic cartridge with soft closing function
- · Adjustable flow control and temperature limiter
- · Eco Flow (energy and water saving aerator)
- Swivel spout, limitation part for 60°, 85°, 110° or 360° included
- Soft PEX<sup>®</sup> hoses with 3/8" connecting nut (stainless steel braided)
- · Lead Free material
- Hole diameter Ø34-37 mm

## 9000XE kitchen mixer

9000XE kitchen mixer with C-spout in chrome suits any kitchen, whatever its size. This kitchen mixer is lead-free and equipped with our smart, innovative, energy-saving functions such as cold start, soft closing, a temperature limiter function and an energy- and water-saving aerator. Its timeless, practical design makes it a functional and aesthetically durable addition to any modern home. This product is LEED/BREEAM compliant, which means it meets the flow rate requirements applicable to certain new buildings and conversions.