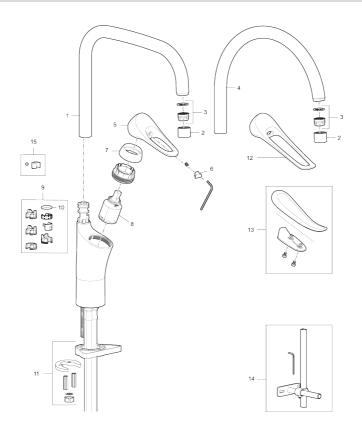

### Sparepartlist

| FMM NO.    | RSK                                                                         | DESCRIPTION                                                                                                                                                   |
|------------|-----------------------------------------------------------------------------|---------------------------------------------------------------------------------------------------------------------------------------------------------------|
| S600103    | 8387035                                                                     | Spout, U-model, chrome                                                                                                                                        |
| S600103.75 | 8387037                                                                     | Spout, U-model, brushed chrome                                                                                                                                |
| S600155    | 8280012                                                                     | Housing M22 int., chrome                                                                                                                                      |
| S600155.75 | 8280013                                                                     | Housing M22 int., brushed chrome                                                                                                                              |
| 29102910   | 8281534                                                                     | Aerator insert, 5,5–6,5 l/min at 300kPa                                                                                                                       |
| 29100500   | 8281532                                                                     | Aerator insert, 5 l/min at 200–600 kPa                                                                                                                        |
| S600072    | 8281671                                                                     | Aerator insert, 3 I/min at 200–600 kPa                                                                                                                        |
| S600102    | 8387032                                                                     | Spout, C-model, chrome                                                                                                                                        |
|            | S600103   S600103.75   S600155   S600155.75   29102910   29100500   S600072 | S600103   8387035     S600103.75   8387037     S600155   8280012     S600155.75   8280013     29102910   8281534     29100500   8281532     S600072   8281671 |

# **FM Mattsson**

| NO. | FMM NO.    | RSK     | DESCRIPTION                                                               |
|-----|------------|---------|---------------------------------------------------------------------------|
| 4   | S600102.75 | 8387034 | Spout, C-model, brushed chrome                                            |
| 5   | S600096    | 8387022 | Lever, complete, chrome                                                   |
| 5   | S600096.75 | 8387024 | Lever, complete, Brushed chromeb                                          |
| 6   | S600097    | 8387025 | Cover lid with colour marking                                             |
| 7   | S600101    | 8387029 | Cover sleeve, chrome                                                      |
| 7   | S600101.75 | 8387031 | Cover sleeve, brushed chrome                                              |
| 8   | S600098    | 8387026 | Ceramic cartridge with tool, for kitchen mixers                           |
| 8   | S600209    | 8387039 | Ceramic cartridge, without tool, for kitchen mixers                       |
| 8   | S600100    | 8387028 | Ceramic cartridge with tool, for kitchen mixer (LEED) and basin mixer     |
| 8   | S600099    | 8387027 | Ceramic cartridge, without tool, for kitchen mixer (LEED) and basin mixer |
| 9   | 58641000   | 8594560 | Lock kit for swivel spout                                                 |
| 10  | 37801550   | 8295350 | O-ring 15,54 x 2,62, 2 pcs                                                |
| 11  | S600159    | 8387097 | Fastening kit, for kitchen mixer                                          |
| 12  | S600175    | 8387083 | Care-lever, complete                                                      |
| 13  | S600106    | 8397001 | Care-kit                                                                  |
| 14  | S600308    | 8387263 | Stabilizer kit                                                            |
| 15  | S600140    | 8387023 | Stop screw with limitation segment, for fixed spout                       |