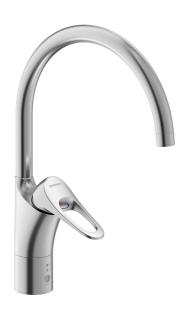

## 9000XE kitchen mixer

**Article number:** 86027413 **Flow 3 bar:** 3.1 l/m

Description: Brushed chrome, with integrated electronic dish

washer cut-off, 3,1 l/min, LEED compliant

- · Cold Start
- Ceramic cartridge with soft closing function
- · Adjustable flow control and temperature limiter
- Eco Flow (energy and water saving aerator)
- Swivel spout, limitation part for  $60^\circ,\,85^\circ,\,110^\circ$  or  $360^\circ$  included
- With integrated electronic dish washer cut-off, automatic shut-off after 4 or 12 hours
- Soft PEX® hoses with 3/8" connecting nut (stainless steel braided)
- · Lead Free material
- Hole diameter Ø34-37 mm