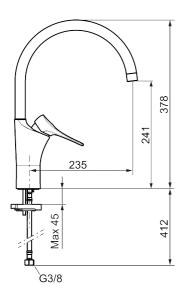

## 9000XE kitchen mixer

**Article number:** 86027413 **Flow 3 bar:** 3.1 l/m

Description: Brushed chrome, with integrated electronic dish

washer cut-off, 3,1 l/min, LEED compliant

- · Cold Start
- Ceramic cartridge with soft closing function
- · Adjustable flow control and temperature limiter
- Eco Flow (energy and water saving aerator)
- Swivel spout, limitation part for  $60^\circ,\,85^\circ,\,110^\circ$  or  $360^\circ$  included
- With integrated electronic dish washer cut-off, automatic shut-off after 4 or 12 hours
- Soft PEX® hoses with 3/8" connecting nut (stainless steel braided)
- · Lead Free material
- Hole diameter Ø34-37 mm