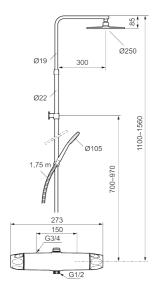

### 9000XE head shower kit

9000XE head shower kit is a head shower kit in brushed chrome.

The telescopic shower bar allows the wall bracket's height to be adapted to the specific bathroom's ceiling height, as well as to the user's height and/or the preferred distance to the shower head.

Article number: 86831503 Flow 3 bar: 7.6 l/m Description: Brushed chrome, 150 c/c

- · Safety mixer 9000XE and head shower set 9000XE
- · With reversible headwork
- · Anti lime-scale head- and hand shower
- · Shower bar with slider and wall bracket with sealing
- · Shower pipe can be shortened if required
- Wall bracket freely adjustable in height, 700–970 from connection and 50–100 mm from wall, 2x20 mm spacers included, with sealing, hidden pipe joint
- · Lead Free material

## 9000XE head shower kit

9000XE head shower kit is a head shower kit in brushed chrome.

The telescopic shower bar allows the wall bracket's height to be adapted to the specific bathroom's ceiling height, as well as to the user's height and/or the preferred distance to the shower head.