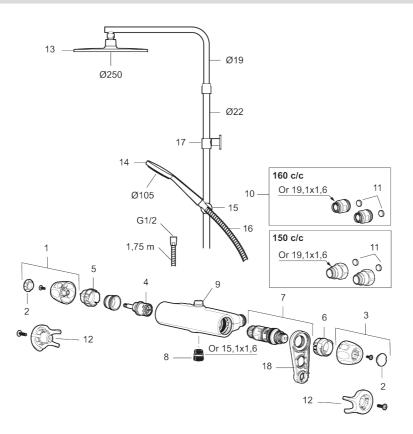

### Sparepartlist

| FMM NO.    | RSK                                                                                                        | DESCRIPTION                                                                                                                                                                                |
|------------|------------------------------------------------------------------------------------------------------------|--------------------------------------------------------------------------------------------------------------------------------------------------------------------------------------------|
| S600083    | 8218917                                                                                                    | On/off handle, complete, krom                                                                                                                                                              |
| S600083.75 | 8218919                                                                                                    | On/off handle, complete, brushed chrome                                                                                                                                                    |
| S600116    | 8218920                                                                                                    | End cover, chrome                                                                                                                                                                          |
| S600116.75 | 8218922                                                                                                    | End cover, brushed chrome                                                                                                                                                                  |
| S600082    | 8218914                                                                                                    | Temperature handle, complete, chrome                                                                                                                                                       |
| S600082.75 | 8218916                                                                                                    | Temperature handle, complete, brushed chrome                                                                                                                                               |
| S600020    | 8441462                                                                                                    | Ceramic headwork, with service tool (shower mixer)                                                                                                                                         |
| S600269    | 8387232                                                                                                    | Ceramic headwork, without tool (shower mixer)                                                                                                                                              |
| S600117    | 8439714                                                                                                    | Stop ring, reversible                                                                                                                                                                      |
| S600087    | 8439711                                                                                                    | Scalding protection ring                                                                                                                                                                   |
| S600084    | 8439709                                                                                                    | Thermostatic cartridge, complete, incl. service tool                                                                                                                                       |
|            | S600083   S600083.75   S600116   S600116.75   S600082   S600082.75   S600020   S600269   S600117   S600087 | S600083 8218917   S600083.75 8218919   S600116 8218920   S600116.75 8218922   S600082 8218914   S600082.75 8218916   S600020 8441462   S600269 8387232   S600117 8439714   S600087 8439711 |

# **FM Mattsson**

| NO. | FMM NO.    | RSK     | DESCRIPTION                                            |
|-----|------------|---------|--------------------------------------------------------|
| 7   | S600271    | 8397030 | Thermostatic cartridge, complete, without service tool |
| 8   | S600088    | 8439712 | Nipple M18x1–G1/2 for shower mixer                     |
| 9   | S600112    | 8920116 | Nipple M18x1                                           |
| 9   | S600265    |         | Nipple M18x1, with flow regulator 9 l/min              |
| 10  | 59800800   | 8592005 | Inlet connectors, 160 c/c                              |
| 11  | 38632006   | 8590311 | Filter                                                 |
| 12  | S600105    | 8439713 | Care-handle, black, 2 pcs                              |
| 13  | S600092    | 8237548 | Shower head, chrome                                    |
| 13  | S600092.75 | 8237550 | Shower head, brushed chrome                            |
| 14  | S600091    | 8233001 | Hand shower, chrome                                    |
| 14  | S600091.75 | 8233003 | Hand shower, brushed chrome                            |
| 15  | S600093    | 8239502 | Slider, chrome                                         |
| 15  | S600093.75 | 8284780 | Slider, brushed chrome                                 |
| 16  | S600109    | 8252036 | Shower hose, chrome                                    |
| 16  | S600109.75 | 8252038 | Shower hose, brushed chrome                            |
| 17  | S600094    | 8221921 | Wall bracket, chrome                                   |
| 17  | S600094.75 | 8221923 | Wall bracket, brushed chrome                           |
| 18  | 60770000   | 8591918 | Service tool                                           |