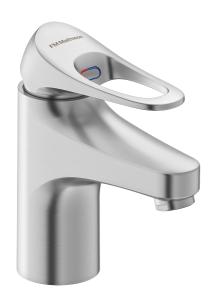

## 9000XE basin mixer

9000XE basin mixer is a basin mixer in brushed chrome. Its classic design and water-saving function make it a natural choice for the bathroom.

**Article number:** 86502013 Flow 3 bar: 4.5 l/m

Description: Brushed chrome, with Soft PEX® L=260 mm

- · Cold Start
- Ceramic cartridge with soft closing function
- · Adjustable flow control and temperature limiter
- Eco Flow (energy and water saving aerator)
- Soft PEX® hoses with 3/8" connecting nut (stainless steel braided)
- · Lead Free material
- Hole diameter Ø34-37 mm