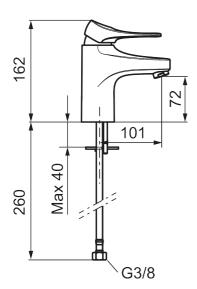

Description: Brushed chrome, with Soft PEX® L=260 mm

- · Cold Start
- Ceramic cartridge with soft closing function
- · Adjustable flow control and temperature limiter
- Eco Flow (energy and water saving aerator)
- Soft PEX® hoses with 3/8" connecting nut (stainless steel braided)
- · Lead Free material
- Hole diameter Ø34-37 mm