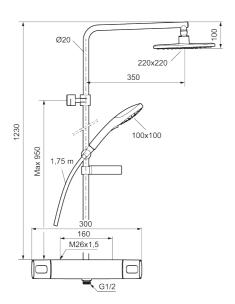

Article number: 85831500 Flow 3 bar: 10.7 l/m

Description: Chrome, 150 c/c, Lead Free, energy class B

- · Safety mixer Siljan and head shower set Siljan
- · With reversible headwork
- · Anti lime-scale head- and hand shower
- Eco Flow, hand shower 7,5 I/min and head shower 11 I/min
- · Shower bar with slider, soap dish and wall bracket with sealing
- · Shower pipe can be shortened if required
- Flexible wall bracket ±5 mm in height and 50–100 mm from wall,
   2x18 mm spacers included, with sealing, hidden pipe joint