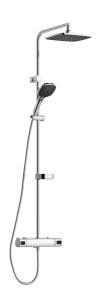

## SILJAN head shower kit

Our new FM Mattsson Siljan collection combines design with eco-friendly and energy-saving functions without compromising on comfort. The Siljan shower range includes a wide selection of overhead shower and hand shower sets. The showers can be combined with a Siljan thermostatic shower or bath mixer. Or make things simple by choosing one of our smart all-in-one overhead or hand shower sets.

Article number: 85831500 Flow 3 bar: 10.7 l/m

Description: Chrome, 150 c/c, Lead Free, energy class B

- · Safety mixer Siljan and head shower set Siljan
- · With reversible headwork
- · Anti lime-scale head- and hand shower
- Eco Flow, hand shower 7,5 I/min and head shower 11 I/min
- · Shower bar with slider, soap dish and wall bracket with sealing
- · Shower pipe can be shortened if required
- Flexible wall bracket ±5 mm in height and 50–100 mm from wall,
   2x18 mm spacers included, with sealing, hidden pipe joint