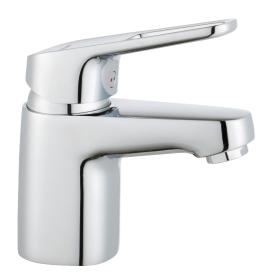

## SILJAN mini basin mixer

Soft, curved lines and ultra-shiny surfaces. We have emphasised clean design, simplicity and function, in line with our vision of caring for people and the environment. Strong focus has been placed on design, and specific shapes are used consistently to create a coordinated look.

Big or small? Our FM Mattsson Siljan has products for everybody, regardless of their taste or the size of their home. The new Siljan Mini basin mixer is a compact product that packs a punch. Specially designed for small homes, small bathrooms or small hands. The choice is yours. Needless to say, you get the same high quality, just in a smaller size.

Article number: 83520010 Flow 3 bar: 6.4 l/m Description: Chrome, connection nut G3/8"

- · Cold Start
- · Ceramic cartridge with soft closing function
- · Adjustable flow control and temperature limiter
- Eco Flow (energy and water saving aerator)
- Soft PEX<sup>®</sup> hoses (stainless steel braided)
- Small model