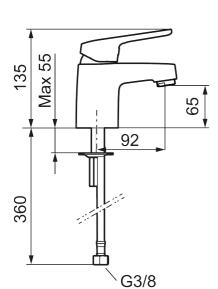

Article number: 83520010 Flow 3 bar: 6.4 l/m Description: Chrome, connection nut G3/8"

- · Cold Start
- · Ceramic cartridge with soft closing function
- · Adjustable flow control and temperature limiter
- Eco Flow (energy and water saving aerator)
- Soft PEX<sup>®</sup> hoses (stainless steel braided)
- Small model