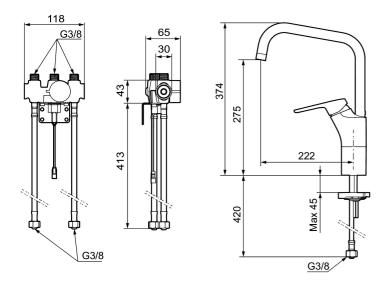

**Article number:** 83020010 Flow 3 bar: 10.2 l/m

**Description:** Chrome, battery operation (included battery)

- · Cold Start
- · Ceramic cartridge with soft closing function
- · Adjustable flow control and temperature limiter
- Eco Flow (energy and water saving aerator)
- Swivel spout, limitation part for 60°, 85°, 110° or 360° included
- · Flush Timeout safety shut-off to prevent flooding
- · Can be turned off for 5 min. (eg for cleaning)
- · Low power consumption Long life
- IP class sensor, IP67
- Approved non-return valves, EN-Standard EN1717

## Installation:

- · Automatic sensor calibration
- All models can be adapted for either battery 6V or mains operation 12V AC/DC
- For mains operation requires installation of the adapter kit FMM \$600147
- Soft PEX<sup>®</sup> hoses with 3/8" connecting nut (stainless steel braided)
- Hole diameter Ø34-37 mm