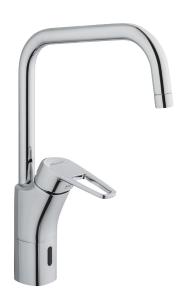

## SILJAN duo kitchen mixer

FM Mattsson Siljan Duo has a traditional lever as well as a touchless sensor function. The mixer is activated by holding a hand in front of the sensor. It will deliver a limited amount of water during a chosen time period - 4, 8 or 12 seconds, but can easily be stopped by holding the hand again in front of the sensor. Simple and hygienic!

**Article number:** 83020010 Flow 3 bar: 10.2 l/m

**Description:** Chrome, battery operation (included battery)

- · Cold Start
- · Ceramic cartridge with soft closing function
- · Adjustable flow control and temperature limiter
- Eco Flow (energy and water saving aerator)
- Swivel spout, limitation part for 60°, 85°, 110° or 360° included
- · Flush Timeout safety shut-off to prevent flooding
- · Can be turned off for 5 min. (eg for cleaning)
- · Low power consumption Long life
- IP class sensor, IP67
- Approved non-return valves, EN-Standard EN1717