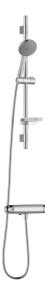

## 9000XE shower kit

9000XE shower kit is our complete shower kit with a mixer and shower set in brushed chrome. The mixer, combined with the large nozzle, delivers a pleasant shower experience with good pressure and an ample jet range without wasting water. The shower kit is easy to install in all types of bathrooms and can be supplemented with a tub spout.

- Note! 40 c/c
- Safety mixer art.no. 8685-0000 and shower set art.no. 8670-0000
- Shower set has anti lime-scale hand shower, shower bar with slider, soap dish and wall brackets with sealing
- · Lead Free material