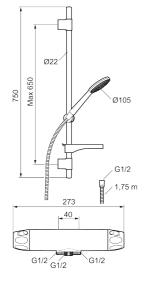

This product is LEED/BREEAM compliant, which means it meets the flow rate requirements applicable to certain new buildings and conversions.

Article number: 86861003 Flow 3 bar: 6.0 l/m Description: Brushed chrome, 40 c/c, pipe connection down, LEED/BREEAM compliant

- Note! 40 c/c
- Safety mixer art.no. 8685-0000 and shower set art.no. 8670-0000
- Shower set has anti lime-scale hand shower, shower bar with slider, soap dish and wall brackets with sealing
- · Lead Free material