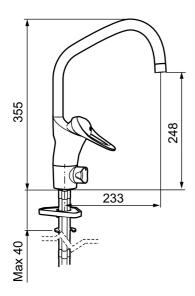

**Article number:** 80210000 **Flow 3 bar:** 7.6 l/m **Description:** Chrome, connection flat end Ø10 mm

- · Cold Start
- Ceramic cartridge with soft closing function
- · Adjustable flow control and temperature limiter
- Eco Flow (energy and water saving aerator)
- Swivel spout 60°, 85°, 110° or 360° (limitation part for 60° or 110° included)
- With dish washer valve, switchable between cold and hot water.
  Pre-set on cold water
- Soft PEX<sup>®</sup> hoses (stainless steel braided)
- Hole diameter Ø34-37 mm