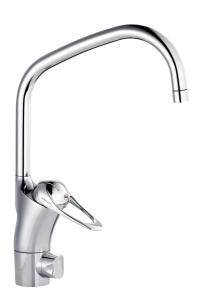

## 9000E III kitchen mixer

An optimal fusion of design and function. The FM Mattsson 9000E range ushers in a new generation of mixers that are environmentally engineered down to the last detail. The mixer brings beauty and technical perfection to your kitchen. Even in its basic version, the mixer has unique functions that save energy without compromising on comfort.

**Article number:** 80210000 **Flow 3 bar:** 7.6 l/m **Description:** Chrome, connection flat end Ø10 mm

- · Cold Start
- Ceramic cartridge with soft closing function
- · Adjustable flow control and temperature limiter
- Eco Flow (energy and water saving aerator)
- Swivel spout 60°, 85°, 110° or 360° (limitation part for 60° or 110° included)
- With dish washer valve, switchable between cold and hot water.
  Pre-set on cold water
- Soft PEX<sup>®</sup> hoses (stainless steel braided)
- Hole diameter Ø34-37 mm