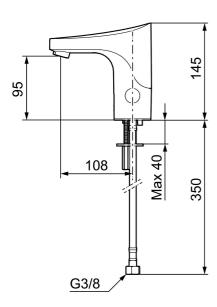

#### Installation:

- · Automatic sensor calibration
- All models can be adapted for either battery 6V or mains operation 12V AC/DC
- For mains operation requires installation of the adapter kit FMM \$600147
- Soft PEX<sup>®</sup> hoses with integrated non return valves and filters (stainless steel braided)

## **FM Mattsson**

• Hole diameter Ø33,5-37 mm