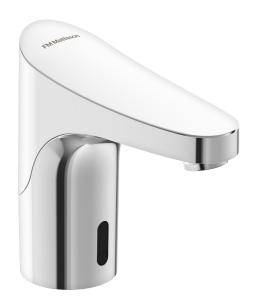

# 9000E tronic for premixed water, without temperature knob, battery operation

FM Mattsson 9000E Tronic is a new generation of sensor operated mixers in Sweden. All technical parts are integrated in the mixer body for easy maintenance. There is also a programmable function for hygienic flush that prevents the water to be stagnant too long and thereby prevents bacteria to grow.

**Article number:** 16400000 Flow 3 bar: 5.5 l/m

**Description:** Chrome, battery operation, included battery

- · For premixed water
- Without temperature knob, battery operation (included battery)
- · Soft closing solenoid valve
- · Safe against vandalism, complete in metal
- Eco (energy and water saving constant flow aerator, 5 l/min at 200–600 kPa)
- · Flush Timeout safety shut-off to prevent flooding
- · 30 sec. rinse time via sensor
- Can be turned off for 60 sec. (eg for cleaning)
- Low power consumption Long life
- · Equipped with system for thermal disinfection against legionella
- IP class sensor, IP67
- · Approved non-return valves, EN-Standard EN1717
- · Environmental friendly material, Lead free, Nickel Free