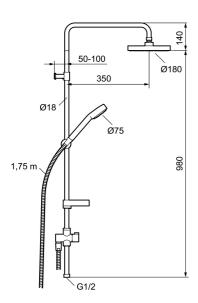

Article number: 93931000 **Description:** Chrome

- · With hand shower and diverter
- Both head and hand shower have Eco Flow 12 I/min
- · Anti lime-scale head- and hand shower
- · With soap dish
- · Adjustable wallbracket with sealing
- · Shower pipe can be shortened if required

## EBRO head shower set

Ebro is a combined shower unit in a strict and modern design. It is very popular and the reasons are many. The function is one reason. The design and the pleasant shower experience are others. Ebro comes with both head and hand shower providing many pleasurable moments in the shower.