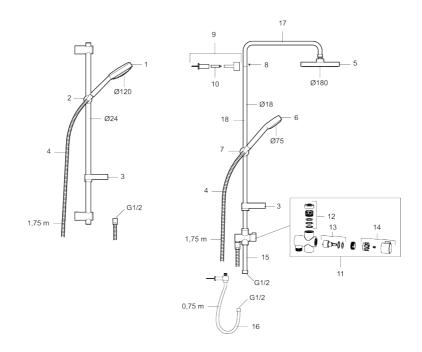

Article number: 93931000

| Sparepartlist |          |         |                         |  |  |
|---------------|----------|---------|-------------------------|--|--|
| NO.           | FMM NO.  | RSK     | DESCRIPTION             |  |  |
| 1             | 93450000 | 8183702 | Hand shower             |  |  |
| 2             | 93780000 | 8185671 | Slider                  |  |  |
| 3             | 94642000 | 8185687 | Soap dish               |  |  |
| 4             | 34841750 | 8181618 | Shower hose, chrome     |  |  |
| 5             | 93992000 | 8180647 | Shower head             |  |  |
| 6             | 94661000 | 8183679 | Hand shower             |  |  |
| 7             | 94670000 | 8185683 | Slider                  |  |  |
| 8             | 38082000 | 8221717 | Stop screw              |  |  |
| 9             | 58950000 | 8180414 | Wall bracket            |  |  |
| 10            | 27923500 | 8180415 | Extender, 25 mm         |  |  |
| 11            | 58903000 | 8190747 | Diverter, complete      |  |  |
| 12            | 58961000 | 8221708 | Repair kit for diverter |  |  |
| 13            | 59071000 | 8221706 | Cartridge               |  |  |
| 14            | 59081000 | 8221707 | Handle                  |  |  |

# **FM Mattsson**

| NO. | FMM NO.  | RSK     | DESCRIPTION              |
|-----|----------|---------|--------------------------|
| 15  | 58920100 | 8189019 | Extension bar            |
| 15  | 58920559 | 8189017 | Extension bar, L: 550 mm |
| 16  | 93971000 | 8189020 | Connecting hose          |
| 17  | 58941350 |         | Upper bar                |
| 18  | 58930959 | 8189001 | Lower bar, L=950 mm      |