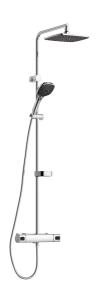

**Article number:** 83830000 **Flow 3 bar:** 10.7 l/m

Description: Chrome, 160 c/c

- · Safety mixer Siljan and head shower set Siljan
- · With reversible headwork
- · Anti lime-scale head- and hand shower
- Eco Flow, hand shower 7,5 l/min and head shower 11 l/min
- · Shower bar with slider, soap dish and wall bracket with sealing
- · Shower pipe can be shortened if required
- Flexible wall bracket ±5 mm in height and 50–100 mm from wall,
  2x18 mm spacers included, with sealing, hidden pipe joint