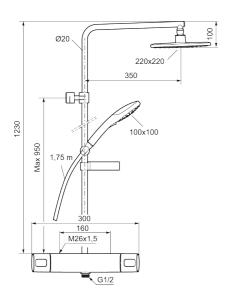

**Article number:** 83830000 **Flow 3 bar:** 10.7 l/m

Description: Chrome, 160 c/c

- · Safety mixer Siljan and head shower set Siljan
- · With reversible headwork
- · Anti lime-scale head- and hand shower
- Eco Flow, hand shower 7,5 l/min and head shower 11 l/min
- · Shower bar with slider, soap dish and wall bracket with sealing
- · Shower pipe can be shortened if required
- Flexible wall bracket ±5 mm in height and 50–100 mm from wall,
  2x18 mm spacers included, with sealing, hidden pipe joint