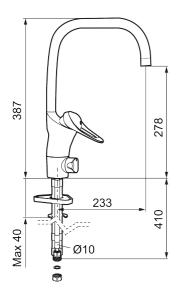

**Article number:** 80116000 **Flow 3 bar:** 8.0 l/m **Description:** Chrome, Eco Plus, connection nut G3/8"

- · Cold Start
- Ceramic cartridge with soft closing function
- · Adjustable flow control and temperature limiter
- Eco Flow (energy and water saving aerator)
- Swivel spout 60°, 85°, 110° or 360° (limitation part for 60° or 110° included)
- With dish washer valve, switchable between cold and hot water.
  Pre-set on cold water
- Soft PEX<sup>®</sup> hoses (stainless steel braided)
- Hole diameter Ø34-37 mm