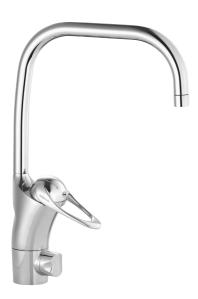

## 9000E I kitchen mixer

An optimal fusion of design and function. The FM Mattsson 9000E range ushers in a new generation of mixers that are environmentally engineered down to the last detail. The mixer brings beauty and technical perfection to your kitchen. Even in its basic version, the mixer has unique functions that save energy without compromising on comfort.

**Article number:** 80116000 **Flow 3 bar:** 8.0 l/m **Description:** Chrome, Eco Plus, connection nut G3/8"

- · Cold Start
- Ceramic cartridge with soft closing function
- · Adjustable flow control and temperature limiter
- Eco Flow (energy and water saving aerator)
- Swivel spout 60°, 85°, 110° or 360° (limitation part for 60° or 110° included)
- With dish washer valve, switchable between cold and hot water.
  Pre-set on cold water
- Soft PEX<sup>®</sup> hoses (stainless steel braided)
- Hole diameter Ø34-37 mm