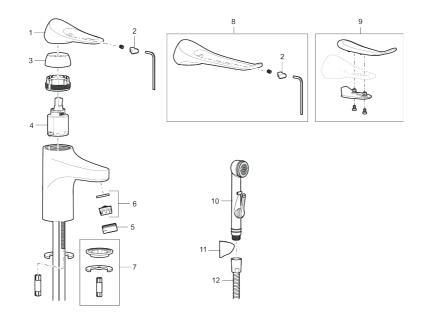

### Sparepartlist

| NO. | FMM NO.    | RSK     | DESCRIPTION                                                               |
|-----|------------|---------|---------------------------------------------------------------------------|
| 1   | S600096    | 8387022 | Lever, complete, chrome                                                   |
| 1   | S600096.75 | 8387024 | Lever, complete, Brushed chromeb                                          |
| 2   | S600097    | 8387025 | Cover lid with colour marking                                             |
| 3   | S600101    | 8387029 | Cover sleeve, chrome                                                      |
| 3   | S600101.75 | 8387031 | Cover sleeve, brushed chrome                                              |
| 4   | S600100    | 8387028 | Ceramic cartridge with tool, for kitchen mixer (LEED) and basin mixer     |
| 4   | S600099    | 8387027 | Ceramic cartridge, without tool, for kitchen mixer (LEED) and basin mixer |
| 4   | S600178    | 8387036 | Ceramic cartridge with tools                                              |
| 4   | S600272    | 8387234 | Ceramic cartridge, without tool                                           |
| 5   | S600156    | 8280014 | Housing M24 ext., 13 mm, chrome                                           |
| 5   | S600156.75 | 8280015 | Housing M24 ext., 13 mm, brushed chrome                                   |
| 6   | S600072    | 8281671 | Aerator insert, 3 l/min at 200–600 kPa                                    |
| 6   | S600226    | 8280024 | Aerator insert, 1,7 I/min at 200–600 kPa                                  |
| 7   | S600160    | 8387096 | Fastening kit, for basin mixer                                            |
| 8   | S600175    | 8387083 | Care-lever, complete                                                      |
| 9   | S600106    | 8397001 | Care-kit                                                                  |
| 10  | S600206    | 8233049 | Self-closing hand shower, chrome                                          |

# **FM Mattsson**

| NO. | FMM NO. | RSK     | DESCRIPTION                                |
|-----|---------|---------|--------------------------------------------|
| 11  | S600208 | 8239743 | Wall bracket, chrome                       |
| 12  | S600152 | 8236561 | High-pressure shower hose, L=1,5 m, chrome |