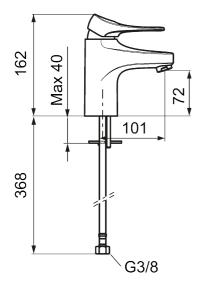

### 9000XE basin mixer

9000XE basin mixer is a basin mixer in brushed chrome. Its classic design and water-saving function make it a natural choice for the bathroom.

Article number: 86500013 Flow 3 bar: 4.5 l/m Description: Brushed chrome

## 9000XE basin mixer

9000XE basin mixer is a basin mixer in brushed chrome. Its classic design and water-saving function make it a natural choice for the bathroom.

Article number: 86500013

- Cold Start
- · Ceramic cartridge with soft closing function
- · Adjustable flow control and temperature limiter
- Eco Flow (energy and water saving aerator)
- Soft PEX<sup>®</sup> hoses with 3/8" connecting nut (stainless steel braided)
- · Lead Free material
- Hole diameter Ø34-37 mm