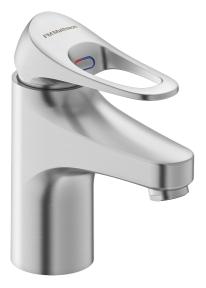

### 9000XE basin mixer

9000XE basin mixer is a basin mixer in brushed chrome. Its classic design and water-saving function make it a natural choice for the bathroom.

Article number: 86500013 Flow 3 bar: 4.5 l/m Description: Brushed chrome

## 9000XE basin mixer

9000XE basin mixer is a basin mixer in brushed chrome. Its classic design and water-saving function make it a natural choice for the bathroom.

Article number: 86500013