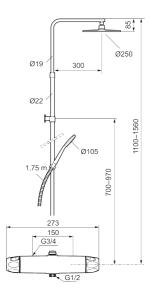

**Article number:** 86831503 **Flow 3 bar:** 7.6 l/m

Description: Brushed chrome, 150 c/c

- Safety mixer 9000XE and head shower set 9000XE
- · With reversible headwork
- Anti lime-scale head- and hand shower
- · Shower bar with slider and wall bracket with sealing
- · Shower pipe can be shortened if required
- Wall bracket freely adjustable in height, 700–970 from connection and 50–100 mm from wall, 2x20 mm spacers included, with sealing, hidden pipe joint
- · Lead Free material