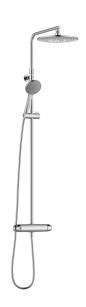

## 9000XE head shower kit

9000XE head shower kit is a head shower kit in brushed chrome.

The telescopic shower bar allows the wall bracket's height to be adapted to the specific bathroom's ceiling height, as well as to the user's height and/or the preferred distance to the shower head.

**Article number:** 86831503 **Flow 3 bar:** 7.6 l/m

Description: Brushed chrome, 150 c/c

- Safety mixer 9000XE and head shower set 9000XE
- · With reversible headwork
- Anti lime-scale head- and hand shower
- · Shower bar with slider and wall bracket with sealing
- · Shower pipe can be shortened if required
- Wall bracket freely adjustable in height, 700–970 from connection and 50–100 mm from wall, 2x20 mm spacers included, with sealing, hidden pipe joint
- · Lead Free material