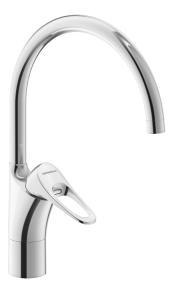

### 9000XE kitchen mixer

9000XE kitchen mixer with C-spout in chrome suits any kitchen, whatever its size. This kitchen mixer is lead-free and equipped with our smart, innovative, energy-saving functions such as cold start, soft closing, a temperature limiter function and an energy- and water-saving aerator. Its timeless, practical design makes it a functional and aesthetically durable addition to any modern home. This product is LEED/BREEAM compliant certified, which means it meets the flow rate requirements applicable to certain new buildings and conversions.

Article number: 86007410 Flow 3 bar: 3.1 l/m Description: Chrome, LEED/BREEAM compliant

- Cold Start
- · Ceramic cartridge with soft closing function
- · Adjustable flow control and temperature limiter
- · Eco Flow (energy and water saving aerator)
- Swivel spout, limitation part for 60°, 85°, 110° or 360° included
- Soft PEX<sup>®</sup> hoses with 3/8" connecting nut (stainless steel braided)
- · Lead Free material
- Hole diameter Ø34-37 mm

## 9000XE kitchen mixer

9000XE kitchen mixer with C-spout in chrome suits any kitchen, whatever its size. This kitchen mixer is lead-free and equipped with our smart, innovative, energy-saving functions such as cold start, soft closing, a temperature limiter function and an energy- and water-saving aerator. Its timeless, practical design makes it a functional and aesthetically durable addition to any modern home. This product is LEED/BREEAM compliant certified, which means it meets the flow rate requirements applicable to certain new buildings and conversions.