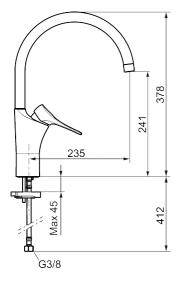

Article number: 86007410 Flow 3 bar: 3.1 l/m Description: Chrome, LEED/BREEAM compliant

- Cold Start
- · Ceramic cartridge with soft closing function
- · Adjustable flow control and temperature limiter
- · Eco Flow (energy and water saving aerator)
- Swivel spout, limitation part for 60°, 85°, 110° or 360° included
- Soft PEX<sup>®</sup> hoses with 3/8" connecting nut (stainless steel braided)
- · Lead Free material
- Hole diameter Ø34-37 mm