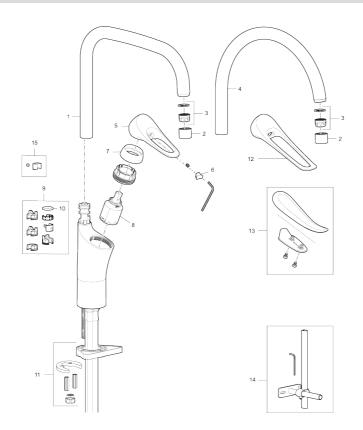

### Sparepartlist

| FMM NO.    | RSK                                                                         | DESCRIPTION                                                                                                                         |
|------------|-----------------------------------------------------------------------------|-------------------------------------------------------------------------------------------------------------------------------------|
| S600103    | 8387035                                                                     | Spout, U-model, chrome                                                                                                              |
| S600103.75 | 8387037                                                                     | Spout, U-model, brushed chrome                                                                                                      |
| S600155    | 8280012                                                                     | Housing M22 int., chrome                                                                                                            |
| S600155.75 | 8280013                                                                     | Housing M22 int., brushed chrome                                                                                                    |
| 29102910   | 8281534                                                                     | Aerator insert, 5,5–6,5 l/min at 300kPa                                                                                             |
| 29100500   | 8281532                                                                     | Aerator insert, 5 l/min at 200–600 kPa                                                                                              |
| S600072    | 8281671                                                                     | Aerator insert, 3 l/min at 200–600 kPa                                                                                              |
| S600102    | 8387032                                                                     | Spout, C-model, chrome                                                                                                              |
|            | S600103   S600103.75   S600155   S600155.75   29102910   29100500   S600072 | S600103 8387035   S600103.75 8387037   S600155 8280012   S600155.75 8280013   29102910 8281534   29100500 8281532   S600072 8281671 |

# **FM Mattsson**

| NO. | FMM NO.    | RSK     | DESCRIPTION                                                           |
|-----|------------|---------|-----------------------------------------------------------------------|
| 4   | S600102.75 | 8387034 | Spout, C-model, brushed chrome                                        |
| 5   | S600096    | 8387022 | Lever, complete, chrome                                               |
| 5   | S600096.75 | 8387024 | Lever, complete, Brushed chromeb                                      |
| 6   | S600097    | 8387025 | Cover lid with colour marking                                         |
| 7   | S600101    | 8387029 | Cover sleeve, chrome                                                  |
| 7   | S600101.75 | 8387031 | Cover sleeve, brushed chrome                                          |
| 8   | S600098    | 8387026 | Ceramic cartridge with tool, for kitchen mixers                       |
| 8   | S600209    | 8387039 | Ceramic cartridge, for kitchen mixers                                 |
| 8   | S600100    | 8387028 | Ceramic cartridge with tool, for kitchen mixer (LEED) and basin mixer |
| 8   | S600099    | 8387027 | Ceramic cartridge, for kitchen mixer (LEED) and basin mixer           |
| 9   | 58641000   | 8594560 | Lock kit for swivel spout                                             |
| 10  | 37801550   | 8295350 | O-ring 15,54 x 2,62, 2 pcs                                            |
| 11  | 39142800   | 8186893 | Fastening kit, for kitchen mixer with on/off valve                    |
| 12  | S600175    | 8387083 | Care-lever, complete                                                  |
| 13  | S600106    | 8397001 | Care-kit                                                              |
| 14  | 39147000   | 8592050 | Stabilizer kit                                                        |
| 15  | S600140    | 8387023 | Stop screw with limitation segment, for fixed spout                   |