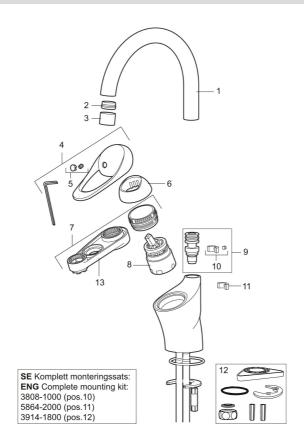

Article number: 81180000

| Sparepartlist |          |         |                                                              |  |
|---------------|----------|---------|--------------------------------------------------------------|--|
| NO.           | FMM NO.  | RSK     | DESCRIPTION                                                  |  |
| 1             | 58630000 | 8154077 | Spout for wash through mixer                                 |  |
| 2             | 29102290 | 8242220 | Aerator insert, 7–9 l/min at 300kPa                          |  |
| 3             | 29142200 | 8281524 | Housing M22 int.                                             |  |
| 4             | 58500000 | 8591936 | Lever, complete, L=90 mm                                     |  |
| 5             | 58510000 | 8591944 | Cover lid with colour marking                                |  |
| 6             | 58520000 | 8591945 | Cover sleeve                                                 |  |
| 7             | 29390000 | 8295356 | Fastening nipple                                             |  |
| 8             | 59120009 | 8591949 | Ceramic cartridge with service tool, cold start (green ring) |  |
| 9             | 37791000 | 8295341 | Spout nipple, complete, for fixed spout                      |  |
| 10            | 38081000 | 8295334 | Stop screw with limitation segment                           |  |

# **FM Mattsson**

| NO. | FMM NO.  | RSK     | DESCRIPTION                                           |
|-----|----------|---------|-------------------------------------------------------|
| 11  | 58642000 | 8295339 | Fixed plug, 2 pcs, (black/grey)                       |
| 12  | 39141800 |         | Fastening kit, for kitchen mixer without on/off valve |
| 13  | 60770000 | 8591918 | Service tool                                          |