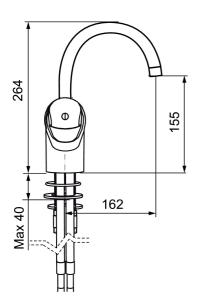

**Article number:** 81180000 **Flow 3 bar:** 7.7 l/m **Description:** Chrome, connection flat end Ø10 mm

- · Cold Start
- · Ceramic cartridge with soft closing function
- · Adjustable flow control and temperature limiter
- · Fixed spout
- Soft PEX® hoses (stainless steel braided)

Article number: 81180000

| Sparepartlist |          |         |                                                              |  |
|---------------|----------|---------|--------------------------------------------------------------|--|
| NO.           | FMM NO.  | RSK     | DESCRIPTION                                                  |  |
| 1             | 58630000 | 8154077 | Spout for wash through mixer                                 |  |
| 2             | 29102290 | 8242220 | Aerator insert, 7–9 l/min at 300kPa                          |  |
| 3             | 29142200 | 8281524 | Housing M22 int.                                             |  |
| 4             | 58500000 | 8591936 | Lever, complete, L=90 mm                                     |  |
| 5             | 58510000 | 8591944 | Cover lid with colour marking                                |  |
| 6             | 58520000 | 8591945 | Cover sleeve                                                 |  |
| 7             | 29390000 | 8295356 | Fastening nipple                                             |  |
| 8             | 59120009 | 8591949 | Ceramic cartridge with service tool, cold start (green ring) |  |
| 9             | 37791000 | 8295341 | Spout nipple, complete, for fixed spout                      |  |
| 10            | 38081000 | 8295334 | Stop screw with limitation segment                           |  |