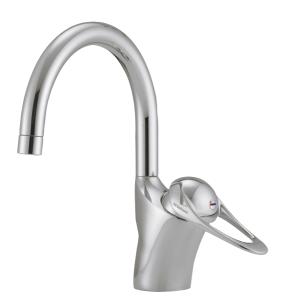

## 9000E wash trough mixer

An optimal fusion of design and function. The FM Mattsson 9000E range ushers in a new generation of mixers that are environmentally engineered down to the last detail. The mixer brings beauty and technical perfection to your bathroom. Even in its basic version, the mixer has unique functions that save energy without compromising on comfort.

**Article number:** 81180000 **Flow 3 bar:** 7.7 l/m **Description:** Chrome, connection flat end Ø10 mm

- · Cold Start
- · Ceramic cartridge with soft closing function
- · Adjustable flow control and temperature limiter
- · Fixed spout
- Soft PEX® hoses (stainless steel braided)