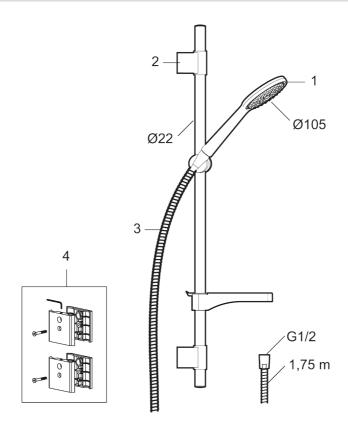

Article number: 86710003

| Sparepartlist |            |         |                                    |  |
|---------------|------------|---------|------------------------------------|--|
| NO.           | FMM NO.    | RSK     | DESCRIPTION                        |  |
| 1             | S600091    | 8233001 | Hand shower, chrome                |  |
| 1             | S600091.75 | 8233003 | Hand shower, brushed chrome        |  |
| 2             | S600095    | 8239500 | Wall bracket, chrome               |  |
| 2             | S600095.75 | 8221926 | Wall bracket, brushed chrome       |  |
| 3             | S600109    | 8252036 | Shower hose, chrome                |  |
| 3             | S600109.75 | 8252038 | Shower hose, brushed chrome        |  |
| 4             | S600307    | 8239706 | Wall bracket Vaska, for shower set |  |