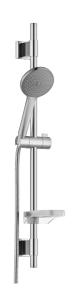

## 9000XE shower kit Vaska

9000XE shower set is a shower set in brushed chrome with a metal hose and adjustable wall brackets. The mixer, combined with the large nozzle, delivers a pleasant shower experience with good pressure and an ample jet range without wasting water. The shower set is easy to install in all types of bathrooms and comes with extra wall brackets for fitting to an inlet tube.

**Article number:** 86710003 **Flow 3 bar:** 6.9 l/m **Description:** Brushed chrome, for mounting on 40 c/c pipes

- · Model "Vaska"
- Shower bar with bracket for mounting on 40 c/c pipes
- · Anti lime-scale hand shower
- · With soap dish
- · Lead Free material