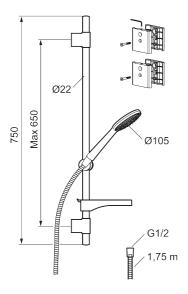

**Article number:** 86710003 **Flow 3 bar:** 6.9 l/m **Description:** Brushed chrome, for mounting on 40 c/c pipes

- · Model "Vaska"
- Shower bar with bracket for mounting on 40 c/c pipes
- · Anti lime-scale hand shower
- · With soap dish
- · Lead Free material