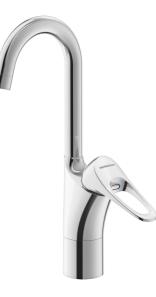

# 9000XE wash trough mixer

9000XE wash trough mixer is a mixer in chrome with a tall spout – suitable for fitting on wash troughs, e.g. in schools, changing rooms and workshops.

Article number: 86180010 Flow 3 bar: 6.0 l/m Description: Chrome

# 9000XE wash trough mixer

**9000XE** wash trough mixer is a mixer in chrome with a tall spout – suitable for fitting on wash troughs, e.g. in schools, changing rooms and workshops.

Article number: 86180010