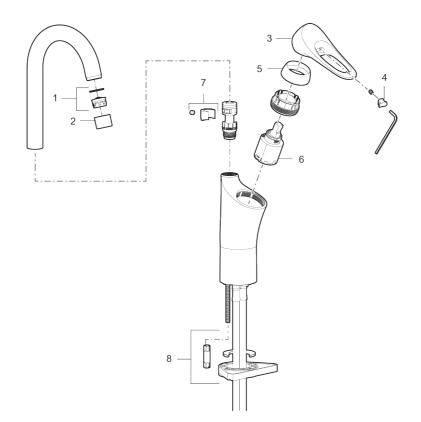

### Sparepartlist

| NO.         | FMM NO.                          | RSK                           | DESCRIPTION                                                                                                                                                   |
|-------------|----------------------------------|-------------------------------|---------------------------------------------------------------------------------------------------------------------------------------------------------------|
| 1           | 29102910                         | 8281534                       | Aerator insert, 5,5–6,5 l/min at 300kPa                                                                                                                       |
| 2           | S600155                          | 8280012                       | Housing M22 int., chrome                                                                                                                                      |
| 3           | S600096                          | 8387022                       | Lever, complete, chrome                                                                                                                                       |
| 4           | S600097                          | 8387025                       | Cover lid with colour marking                                                                                                                                 |
| 5           | S600101                          | 8387029                       | Cover sleeve, chrome                                                                                                                                          |
| 6           | S600098                          | 8387026                       | Ceramic cartridge with tool, for kitchen mixers                                                                                                               |
| 6           | S600209                          | 8387039                       | Ceramic cartridge, without tool, for kitchen mixers                                                                                                           |
| 7           | S600140                          | 8387023                       | Stop screw with limitation segment, for fixed spout                                                                                                           |
| 8           | S600159                          | 8387097                       | Fastening kit, for kitchen mixer                                                                                                                              |
| 6<br>6<br>7 | \$600098<br>\$600209<br>\$600140 | 8387026<br>8387039<br>8387023 | Ceramic cartridge with tool, for kitchen mixers<br>Ceramic cartridge, without tool, for kitchen mixers<br>Stop screw with limitation segment, for fixed spout |