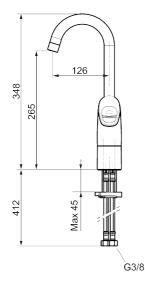

# 9000XE wash trough mixer

9000XE wash trough mixer is a mixer in chrome with a tall spout – suitable for fitting on wash troughs, e.g. in schools, changing rooms and workshops.

Article number: 86180010 Flow 3 bar: 6.0 l/m Description: Chrome

# 9000XE wash trough mixer

**9000XE** wash trough mixer is a mixer in chrome with a tall spout – suitable for fitting on wash troughs, e.g. in schools, changing rooms and workshops.

Article number: 86180010

- Cold Start
- · Ceramic cartridge with soft closing function
- · Adjustable flow control and temperature limiter
- Fixed spout, or 360°
- Soft PEX<sup>®</sup> hoses with 3/8" connecting nut (stainless steel braided)
- · Lead Free material
- Hole diameter Ø33,5-37 mm