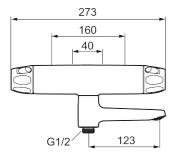

## 9000XE bath mixer

9000XE bath tub mixer is a mixer in chrome with carefully balanced pressure and temperature regulation, low weight, and noise absorbing as well as energy-saving functions. This product comes with a mixer bracket 40-160 c/c and is equipped with double check valves for added safety.

Article number: 86940000 Flow 3 bar: 22.7 l/m Description: Chrome, with reversible wall plate 40–160 c/c

- · Pressure balanced thermostatic mixer
- Swivel spout with built-in diverter
- · With ceramic sealed headwork
- Temperature handle with safety stop at 38°C
- With Eco-function
- With reversible wall plate 40-160 c/c
- · Pipe connection up or down
- Lead Free material
- Approved non-return valves, EN-Standard EN1717