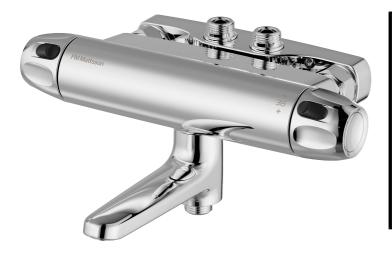

## 9000XE bath mixer

9000XE bath tub mixer is a mixer in chrome with carefully balanced pressure and temperature regulation, low weight, and noise absorbing as well as energy-saving functions. This product comes with a mixer bracket 40-160 c/c and is equipped with double check valves for added safety.

Article number: 86940000 Flow 3 bar: 22.7 l/m Description: Chrome, with reversible wall plate 40–160 c/c

- · Pressure balanced thermostatic mixer
- Swivel spout with built-in diverter
- · With ceramic sealed headwork
- Temperature handle with safety stop at 38°C
- With Eco-function
- With reversible wall plate 40-160 c/c
- · Pipe connection up or down
- Lead Free material
- Approved non-return valves, EN-Standard EN1717