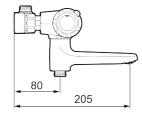

## 9000XE bath mixer

9000XE bath tub mixer is a mixer in chrome with carefully balanced pressure and temperature regulation, low weight, and noise absorbing as well as energy-saving functions. This product comes with a mixer bracket 40-160 c/c and is equipped with double check valves for added safety.

Article number: 86940000 Flow 3 bar: 22.7 l/m Description: Chrome, with reversible wall plate 40–160 c/c

- · Pressure balanced thermostatic mixer
- Swivel spout with built-in diverter
- · With ceramic sealed headwork
- Temperature handle with safety stop at 38°C
- With Eco-function
- With reversible wall plate 40-160 c/c
- · Pipe connection up or down
- Lead Free material
- Approved non-return valves, EN-Standard EN1717