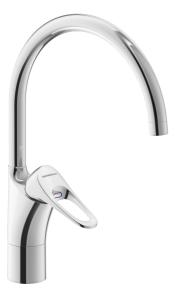

## 9000XE kitchen mixer

9000XE kitchen mixer with C-spout in chrome suits any kitchen, whatever its size. This kitchen mixer is lead-free and equipped with our smart, innovative, energy-saving functions such as cold start, soft closing, a temperature limiter function and an energy- and water-saving aerator. Its timeless, practical design makes it a functional and aesthetically durable addition to any modern home. This product is LEED certified, which means it meets the flow rate requirements applicable to certain new buildings and conversions.

Article number: 86007410 Flow 3 bar: 3.1 l/m Description: Chrome, 3,1 l/min, LEED compliant

- · Cold Start
- Ceramic cartridge with soft closing function
- · Adjustable flow control and temperature limiter
- · Eco Flow (energy and water saving aerator)
- Swivel spout, limitation part for 60°, 85°, 110° or 360° included
- Soft PEX<sup>®</sup> hoses with 3/8" connecting nut (stainless steel braided)
- · Lead Free material
- Hole diameter Ø34-37 mm