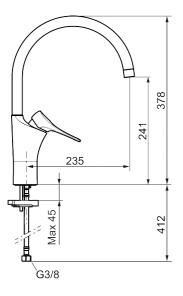

## 9000XE kitchen mixer

9000XE kitchen mixer with C-spout in chrome suits any kitchen, whatever its size. This kitchen mixer is lead-free and equipped with our smart, innovative, energy-saving functions such as cold start, soft closing, a temperature limiter function and an energy- and water-saving aerator. Its timeless, practical design makes it a functional and aesthetically durable addition to any modern home. This product is LEED certified, which means it meets the flow rate requirements applicable to certain new buildings and conversions.

Article number: 86007410 Flow 3 bar: 3.1 l/m Description: Chrome, 3,1 l/min, LEED compliant

- · Cold Start
- Ceramic cartridge with soft closing function
- · Adjustable flow control and temperature limiter
- · Eco Flow (energy and water saving aerator)
- Swivel spout, limitation part for 60°, 85°, 110° or 360° included
- Soft PEX<sup>®</sup> hoses with 3/8" connecting nut (stainless steel braided)
- · Lead Free material
- Hole diameter Ø34-37 mm