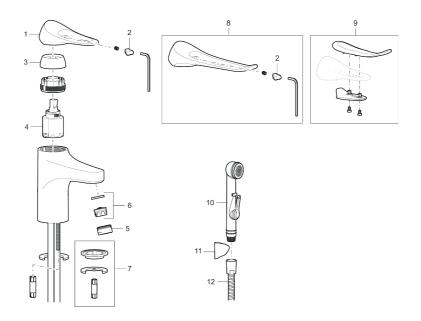

### Sparepartlist

| NO. | FMM NO.    | RSK     | DESCRIPTION                                                               |
|-----|------------|---------|---------------------------------------------------------------------------|
| 1   | S600096    | 8387022 | Lever, complete, chrome                                                   |
| 1   | S600096.75 | 8387024 | Lever, complete, Brushed chromeb                                          |
| 2   | S600097    | 8387025 | Cover lid with colour marking                                             |
| 3   | S600101    | 8387029 | Cover sleeve, chrome                                                      |
| 3   | S600101.75 | 8387031 | Cover sleeve, brushed chrome                                              |
| 4   | S600100    | 8387028 | Ceramic cartridge with tool, for kitchen mixer (LEED) and basin mixer     |
| 4   | S600099    | 8387027 | Ceramic cartridge, without tool, for kitchen mixer (LEED) and basin mixer |
| 4   | S600178    | 8387036 | Ceramic cartridge with tools                                              |
| 4   | S600272    | 8387234 | Ceramic cartridge, without tool                                           |
| 5   | S600156    | 8280014 | Housing M24 ext., 13 mm, chrome                                           |
| 5   | S600156.75 | 8280015 | Housing M24 ext., 13 mm, brushed chrome                                   |
| 6   | S600072    | 8281671 | Aerator insert, 3 l/min at 200–600 kPa                                    |
| 6   | S600226    | 8280024 | Aerator insert, 1,7 I/min at 200–600 kPa                                  |
| 7   | S600160    | 8387096 | Fastening kit, for basin mixer                                            |
| 8   | S600175    | 8387083 | Care-lever, complete                                                      |
| 9   | S600106    | 8397001 | Care-kit                                                                  |

## **FM Mattsson**

| NO. | FMM NO.    | RSK     | DESCRIPTION                                |
|-----|------------|---------|--------------------------------------------|
| 10  | S600206    | 8233049 | Self-closing hand shower, chrome           |
| 11  | S600157    | 8239542 | Wall bracket, chrome                       |
| 11  | S600157.75 | 8239544 | Wall bracket, børstet krom                 |
| 12  | S600152    | 8236561 | High-pressure shower hose, L=1,5 m, chrome |