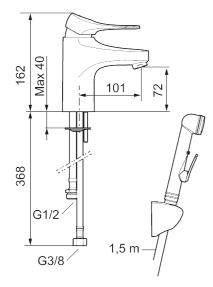

## 9000XE basin mixer

9000XE basin mixer is a basin mixer in chrome. Its classic design and water-saving function make it a natural choice for the bathroom. This product comes with a self-closing hand shower on the side and a 1.5 m metal hose.

Article number: 86570010 Flow 3 bar: 4.5 l/m Description: Chrome

- · With self-closing hand shower, wall bracket and hose
- Cold Start
- · Ceramic cartridge with soft closing function
- · Adjustable flow control and temperature limiter
- Eco Flow (energy and water saving aerator)
- Soft PEX<sup>®</sup> hoses with 3/8" connecting nut (stainless steel braided)
- Lead Free material
- Hole diameter Ø34-37 mm