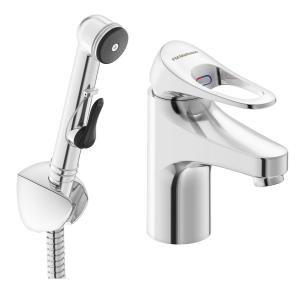

## 9000XE basin mixer

9000XE basin mixer is a basin mixer in chrome. Its classic design and water-saving function make it a natural choice for the bathroom. This product comes with a self-closing hand shower on the side and a 1.5 m metal hose.