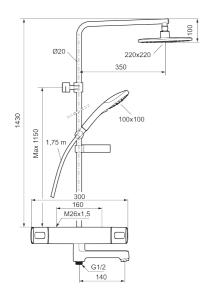

Article number: 83930000 Flow 3 bar: 22.0 l/m

Description: Chrome, 160 c/c

- · Safety mixer Siljan and head shower set Siljan
- · With reversible headwork
- Svivel spout with integrated diverter
- · Anti lime-scale head- and hand shower
- Eco Flow, hand shower 9 l/min and head shower 12 l/min
- · Shower bar with slider, soap dish and wall bracket with sealing
- · Shower pipe can be shortened if required
- Flexible wall bracket ±5 mm in height and 50–100 mm from wall,
  2x18 mm spacers included, with sealing, hidden pipe joint