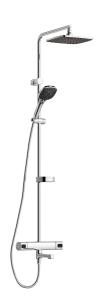

## SILJAN head shower kit (bath mixer)

Our new FM Mattsson Siljan collection combines design with eco-friendly and energy-saving functions without compromising on comfort. The Siljan shower range includes a wide selection of overhead shower and hand shower sets. The showers can be combined with a Siljan thermostatic shower or bath mixer. Or make things simple by choosing one of our smart all-in-one overhead or hand shower sets.

Article number: 83930000 Flow 3 bar: 22.0 l/m

Description: Chrome, 160 c/c

- · Safety mixer Siljan and head shower set Siljan
- · With reversible headwork
- Svivel spout with integrated diverter
- · Anti lime-scale head- and hand shower
- Eco Flow, hand shower 9 l/min and head shower 12 l/min
- · Shower bar with slider, soap dish and wall bracket with sealing
- · Shower pipe can be shortened if required
- Flexible wall bracket ±5 mm in height and 50–100 mm from wall,
  2x18 mm spacers included, with sealing, hidden pipe joint