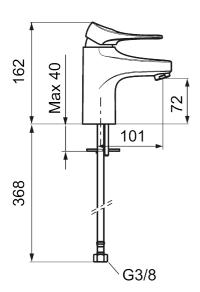

Article number: 86507113 Flow 3 bar: 1.7 l/m

Description: Brushed chrome, LEED/BREEAM compliant

- · Cold Start
- Ceramic cartridge with soft closing function
- · Adjustable flow control and temperature limiter
- Eco Flow (energy and water saving aerator)
- Soft PEX® hoses with 3/8" connecting nut (stainless steel braided)
- · Lead Free material
- Hole diameter Ø34-37 mm