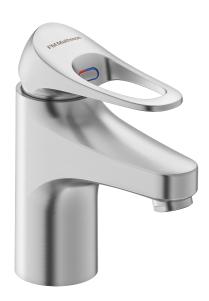

## 9000XE basin mixer

9000XE basin mixer LEED/BREEAM compliant is a basin mixer in brushed chrome. Its classic design and water-saving function make it a natural choice for the bathroom. This product is LEED/BREEAM compliant, which means it meets the flow rate requirements applicable to certain new buildings and conversions.

Article number: 86507113 Flow 3 bar: 1.7 l/m

Description: Brushed chrome, LEED/BREEAM compliant

- · Cold Start
- Ceramic cartridge with soft closing function
- · Adjustable flow control and temperature limiter
- Eco Flow (energy and water saving aerator)
- Soft PEX® hoses with 3/8" connecting nut (stainless steel braided)
- · Lead Free material
- Hole diameter Ø34-37 mm