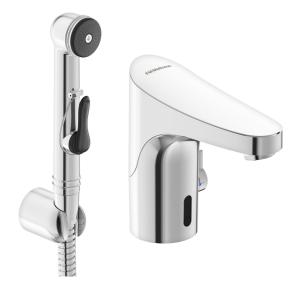

# 9000E tronic basin mixer, battery operation (included battery)

FM Mattsson 9000E Tronic is a new generation of sensor operated mixers in Sweden. All technical parts are integrated in the mixer body for easy maintenance. The temperature is easily set by means of a lever at the side of the mixer. The lever can be fixed in order to

Article number: 16470000 Description: Chrome, battery operation, included battery

- With temperature knob, battery operation (included battery)
- · Self-closing hand shower, wall bracket and hose
- · Soft closing solenoid valve
- · Safe against vandalism, complete in metal
- Eco (energy and water saving constant flow aerator, 5 l/min at 200– 600 kPa)
- · Flush Timeout safety shut-off to prevent flooding
- · 30 sec. rinse time via sensor
- Can be turned off for 60 sec. (eg for cleaning)
- Low power consumption Long life
- · Equipped with system for thermal disinfection against legionella
- IP class sensor, IP67
- Approved non-return valves, EN-Standard EN1717
- · Environmental friendly material, Lead free, Nickel Free