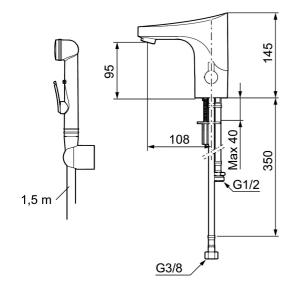

Article number: 16470000 Description: Chrome, battery operation, included battery

- With temperature knob, battery operation (included battery)
- · Self-closing hand shower, wall bracket and hose
- · Soft closing solenoid valve
- · Safe against vandalism, complete in metal
- Eco (energy and water saving constant flow aerator, 5 l/min at 200– 600 kPa)
- · Flush Timeout safety shut-off to prevent flooding
- · 30 sec. rinse time via sensor
- Can be turned off for 60 sec. (eg for cleaning)
- Low power consumption Long life
- · Equipped with system for thermal disinfection against legionella
- IP class sensor, IP67
- Approved non-return valves, EN-Standard EN1717
- · Environmental friendly material, Lead free, Nickel Free

- Soft PEX<sup>®</sup> hoses with integrated non return valves and filters (stainless steel braided)
- Hole diameter Ø33,5-37 mm