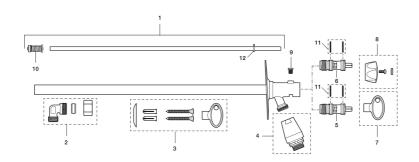

| Sparepartlist |          |         |                                          |
|---------------|----------|---------|------------------------------------------|
| NO.           | FMM NO.  | RSK     | DESCRIPTION                              |
| 1             | 37570400 | 4316710 | Spindle, L=400 mm                        |
| 1             | 37570600 | 4316711 | Spindle, L=600 mm                        |
| 1             | 37571000 | 4316712 | Spindle, L=1000 mm                       |
| 2             | 37551000 | 4316708 | Valve body with cone and nut             |
| 3             | 39144300 | 4316713 | Fastening details                        |
| 4             | 29815000 | 5045393 | Chrome, 10 pcs                           |
| 4             | 29815009 | 5045391 | Chrome                                   |
| 5             | 35160009 | 4316706 | Headwork for loose key, retail packed    |
| 6             | 35160019 | 4316707 | Headwork for loose handle, retail packed |
| 7             | 42760009 | 4316714 | Key, retail packed                       |
| 8             | 42770000 | 4316715 | Handle                                   |
| 9             | 37590000 |         | Screw M5x6                               |
| 10            | 37580000 | 5438346 | Valve cone kit for spindle 3757          |
| 11            | 37801790 | 8314140 | O-ring 17,3 x 2,4, 2 pcs                 |
| 12            | 37521000 |         | Guiding ring, 3 pcs                      |