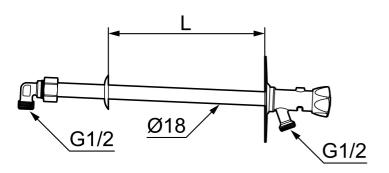

Article number: 42930610

Description: For wall thickness max. 600 mm

- · Self-draining
- · With plastic handle
- · With approved non-return valve
- · Frost-proof even if the hose/coupling is connected
- · Can be cut to suit wall thickness
- Wall bracket: H=106 mm, W=66 mm, diagonal screw holes