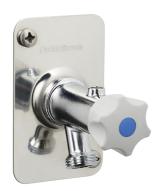

Article number: 42930610

Description: For wall thickness max. 600 mm

- · Self-draining
- · With plastic handle
- · With approved non-return valve
- · Frost-proof even if the hose/coupling is connected
- · Can be cut to suit wall thickness
- Wall bracket: H=106 mm, W=66 mm, diagonal screw holes

## Garden valve with plastic handle

Our garden valves are self-draining and therefore frostproof even if you forget to dismantle the garden hose before the season with degrees below zero. However, we recommended that you always remove the hose and coupling when there is a risk of low temperatures. Article number: 42930610