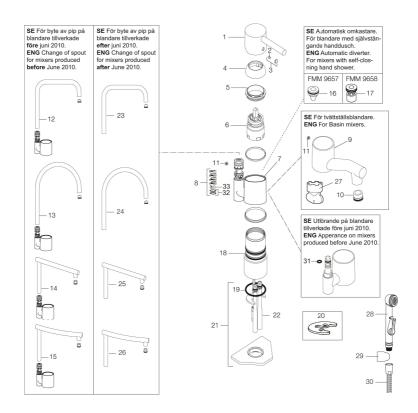

Article number: 96200000

| Sparepartlist |          |         |                                                   |  |
|---------------|----------|---------|---------------------------------------------------|--|
| NO.           | FMM NO.  | RSK     | DESCRIPTION                                       |  |
| 1             | 59400000 | 8591864 | Lever, complete, L=95 mm                          |  |
| 2             | 38730006 | 8591623 | Locking screw                                     |  |
| 3             | 59410000 | 8591863 | Cover lid with colour marking                     |  |
| 4             | 59330000 | 8591829 | Cover ring, chrome                                |  |
| 5             | 38051000 | 8241719 | Fastening nipple,chrome                           |  |
| 6             | 59110000 | 8591770 | Ceramic cartridge, not cold start (red ring)      |  |
| 7             | 59782000 | 8154090 | Sleeve for spout with socket and stop screw       |  |
| 8             | 58640000 | 8594555 | Lock kit for swivel spout                         |  |
| 9             | 59700000 | 8154047 | Spout for basin mixer with aerator and stop screw |  |
| 10            | 59752200 | 8242199 | Aerator M21,5 ext., 7–9 l/min at 300 kPa          |  |
| 11            | 38080000 | 8241723 | Stop screw                                        |  |

# **FM Mattsson**

| NO. | FMM NO.  | RSK     | DESCRIPTION                                                              |
|-----|----------|---------|--------------------------------------------------------------------------|
| 12  | 59712500 | 8154083 | Swivel spout for Garda I kitchen mixer, with aerator                     |
| 13  | 59722500 | 8154085 | Swivel spout for Garda II kitchen mixer, with aerator                    |
| 14  | 59732500 | 8154087 | Swivel spout for Garda III kitchen mixer, with aerator                   |
| 15  | 59742500 | 8154089 | Swivel spout for Garda IV kitchen mixer, with aerator                    |
| 16  | 37731705 | 8242261 | Diverter, ejector, Modell 2005-                                          |
| 17  | 37731005 | 8242259 | Diverter, ejector                                                        |
| 18  | 37204029 | 8593089 | Sealing rings, 2 pcs                                                     |
| 19  | 37802850 | 8141748 | O-ring 42,2x3,0                                                          |
| 20  | 39070016 | 8141755 | Fastening plate for two screws                                           |
| 21  | 39141000 | 8186888 | Fastening kit, for mixers without on/off valve                           |
| 22  | 39101500 | 8591858 | Connection pipes, CU 10x392, raw brass (for mixers without on/off valve) |
| 22  | 39101000 | 8591859 | Connecting Pipes , CU 10x363, chrome (for basin mixers)                  |
| 23  | 59712000 | 8154082 | Swivel spout for Garda I kitchen mixer, with aerator                     |
| 24  | 59722000 | 8154084 | Swivel spout for Garda II kitchen mixer, with aerator                    |
| 25  | 59732000 | 8154086 | Swivel spout for Garda III kitchen mixer, with aerator                   |
| 26  | 59742000 | 8154088 | Swivel spout for Garda IV kitchen mixer, with aerator                    |
| 27  | 60841000 | 8591891 | Key for aerator M21,5 x 1                                                |
| 28  | S600206  | 8233049 | Self-closing hand shower, chrome                                         |
| 29  | 34093000 | 8186018 | Wall bracket, chrome                                                     |
| 30  | S600207  | 8236647 | Shower hose, L=1,5 m, chrome                                             |
| 31  | 37801158 | 8594540 | O-ring 10,1 x 1,6, 2 pcs                                                 |
| 32  | 37801550 | 8295350 | O-ring 15,54 x 2,62, 2 pcs                                               |
| 33  | 58642000 | 8295339 | Fixed plug, 2 pcs, (black/grey)                                          |