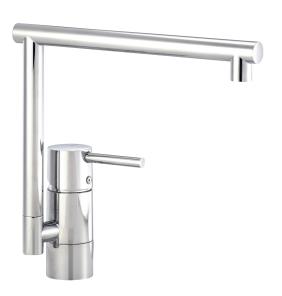

## GARDA III kitchen mixer

Garda is a range of mixers with a clean, minimalist design. A Garda mixer enhances the overall interior of modern kitchens, and has our unique technical features including a soft-close mechanism and a ceramic seal. The spout is replaceable, so you can easily vary the mixer's appearance according to your preference. The choice is yours.

Article number: 96200000

Description: Chrome, with CU Ø10 mm

- · Ceramic cartridge with soft closing function
- · Adjustable flow control and temperature limiter
- Eco Flow (energy and water saving aerator)
- Swivel spout 110°
- Hole diameter Ø32-35 mm