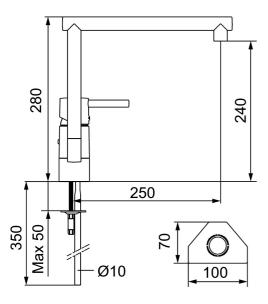

Article number: 96200000

Description: Chrome, with CU Ø10 mm

- · Ceramic cartridge with soft closing function
- · Adjustable flow control and temperature limiter
- Eco Flow (energy and water saving aerator)
- Swivel spout 110°
- Hole diameter Ø32-35 mm