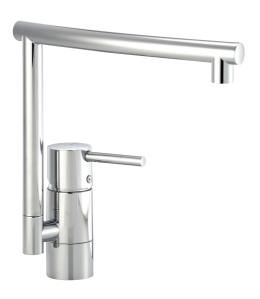

## GARDA IV kitchen mixer

Garda is a range of mixers with a clean, minimalist design. A Garda mixer enhances the overall interior of modern kitchens, and has our unique technical features including a soft-close mechanism and a ceramic seal. The spout is replaceable, so you can easily vary the mixer's appearance according to your preference. The choice is yours.

Article number: 96300000

Description: Chrome, with CU Ø10 mm

- · Ceramic cartridge with soft closing function
- · Adjustable flow control and temperature limiter
- Eco Flow (energy and water saving aerator)
- Swivel spout 110°
- Hole diameter Ø32-35 mm