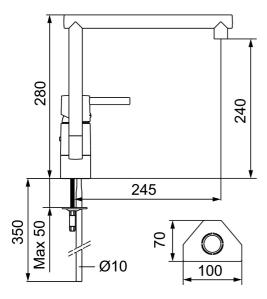

Article number: 96300000

Description: Chrome, with CU Ø10 mm

- · Ceramic cartridge with soft closing function
- · Adjustable flow control and temperature limiter
- Eco Flow (energy and water saving aerator)
- Swivel spout 110°
- Hole diameter Ø32-35 mm