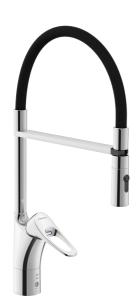

## 9000XE flexi kitchen mixer

Article number: 86140010 Flow 3 bar: 6.0 l/m

Description: Chrome, with integrated electronic dish washer cut-off

- · Cold Start
- Ceramic cartridge with soft closing function
- · Adjustable flow control and temperature limiter
- Hose, limitation part for 60°, 85°, 110° or 360° included
- Nozzle with concentrated jet and handshower
- With integrated electronic dish washer cut-off, automatic shut-off after 4 or 12 hours
- Soft PEX® hoses with 3/8" connecting nut (stainless steel braided)
- Approved non-return valves, EN-Standard EN1717
- · Lead Free material
- Hole diameter Ø34-37 mm