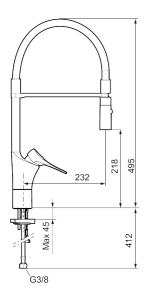

## 9000XE flexi kitchen mixer

Article number: 86140010 Flow 3 bar: 6.0 l/m

Description: Chrome, with integrated electronic dish washer cut-off

- · Cold Start
- Ceramic cartridge with soft closing function
- · Adjustable flow control and temperature limiter
- Hose, limitation part for 60°, 85°, 110° or 360° included
- Nozzle with concentrated jet and handshower
- With integrated electronic dish washer cut-off, automatic shut-off after 4 or 12 hours
- Soft PEX® hoses with 3/8" connecting nut (stainless steel braided)
- Approved non-return valves, EN-Standard EN1717
- · Lead Free material
- Hole diameter Ø34-37 mm